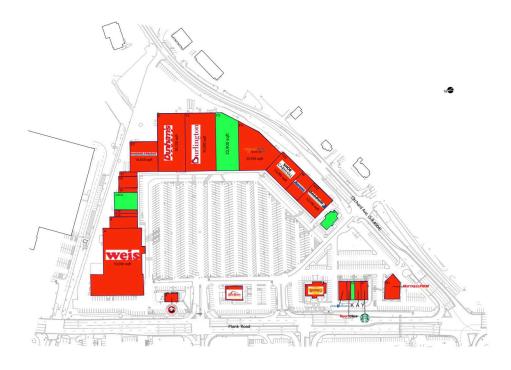

## **Available Space**

| C2C4 | 7.500 SF  |
|------|-----------|
| F3   | 22,900 SF |
| G3   | 1,312 SF  |
| P    | 3,280 SF  |

## **Current Retailers**

| A<br>B<br>C1A<br>C1B<br>D1<br>D2<br>E1<br>E3<br>F<br>F2<br>F4<br>G1<br>G2<br>G4<br>G5<br>H1<br>J<br>K<br>L | Weis Markets Aki Japanese Steak House & Sushi Professional Hearing Aid Center Skyline Nail & Spa Lendmark Financial Services Just Jak's Pet Market Wise Eyes Harbor Freight Tools Dunham's Sports Burlington Stores Urban Air Adventure Park Starbucks Kay Jewelers Sport Clips Sleep Number Mattress Firm Red Robin Gourmet Burgers Panda Express Denny's Shoe Carnival | 52,000 SF<br>6,000 SF<br>1,500 SF<br>1,500 SF<br>1,600 SF<br>4,000 SF<br>1,500 SF<br>15,635 SF<br>30,120 SF<br>32,500 SF<br>25,939 SF<br>2,200 SF<br>1,382 SF<br>2,600 SF<br>5,897 SF<br>4,402 SF<br>2,200 SF<br>5,290 SF<br>5,290 SF |
|------------------------------------------------------------------------------------------------------------|--------------------------------------------------------------------------------------------------------------------------------------------------------------------------------------------------------------------------------------------------------------------------------------------------------------------------------------------------------------------------|---------------------------------------------------------------------------------------------------------------------------------------------------------------------------------------------------------------------------------------|
| TUV<br>W                                                                                                   | Shoe Carnival<br>Aaron's                                                                                                                                                                                                                                                                                                                                                 | 13,090 SF<br>7,700 SF                                                                                                                                                                                                                 |
| XYZ                                                                                                        | Goodwill                                                                                                                                                                                                                                                                                                                                                                 | 12,100 SF                                                                                                                                                                                                                             |