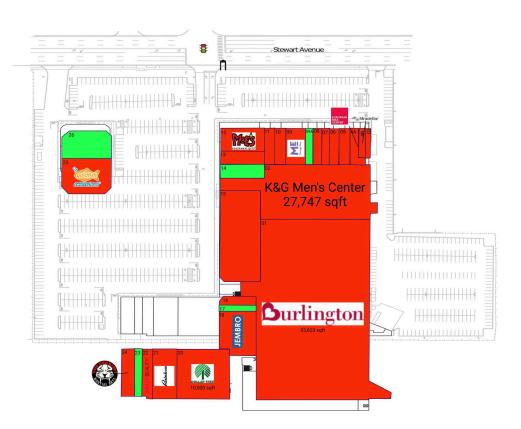

### **Available Space**

| 09A | 900 SF   |
|-----|----------|
| 14  | 2,400 SF |
| 17  | 930 SF   |
| 23  | 1,481 SF |
| 26  | 5,500 SF |
|     |          |

#### **Current Retailers**

| 01<br>02<br>03<br>4A<br>4B<br>05<br>06<br>07 | Burlington Stores<br>K&G Men's Center<br>Great Wall Restaurant<br>European Wax Center<br>Miracle-Ear<br>Be Balanced Long Island<br>Esteem Cleaners<br>Total Nutrition | 83,823 SF<br>27,747 SF<br>695 SF<br>1,500 SF<br>800 SF<br>1,615 SF<br>1,414 SF<br>1,095 SF |
|----------------------------------------------|-----------------------------------------------------------------------------------------------------------------------------------------------------------------------|--------------------------------------------------------------------------------------------|
| 08                                           | Cheddar Bob's Mac N Cheese Grille                                                                                                                                     | 1.312 SF                                                                                   |
| 09                                           | Massage Envy                                                                                                                                                          | 3,100 SF                                                                                   |
| 10                                           | Pizza Supreme                                                                                                                                                         | 1,600 SF                                                                                   |
| 11                                           | Energy Fuel                                                                                                                                                           | 1,544 SF                                                                                   |
| 12                                           | Moe's Southwest Grill                                                                                                                                                 | 4,000 SF                                                                                   |
| 13                                           | 1/2 Off Cards                                                                                                                                                         | 2,400 SF                                                                                   |
| 15                                           | Kid City                                                                                                                                                              | 15,000 SF                                                                                  |
| 16                                           | Vision World                                                                                                                                                          | 1,245 SF                                                                                   |
| 18                                           | Jembro                                                                                                                                                                | 6,320 SF                                                                                   |
| 20                                           | Dollar Tree                                                                                                                                                           | 10,500 SF                                                                                  |
| 21                                           | Rainbow                                                                                                                                                               | 5,000 SF                                                                                   |
| 22                                           | Sally Beauty Supply                                                                                                                                                   | 2,000 SF                                                                                   |
| 24                                           | Tiger Schulmann's Mixed Martial Arts                                                                                                                                  | 2,617 SF                                                                                   |
| 25                                           | Goldfish Swim School                                                                                                                                                  | 7,084 SF                                                                                   |