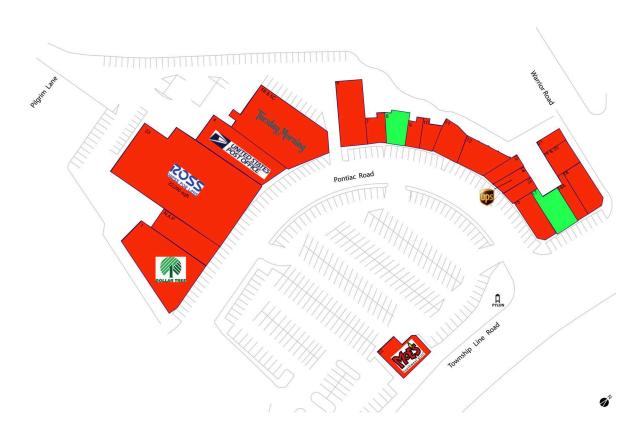

Surrounded by a dense population of 153,000+ with an average household income of \$97,000+ within a 3-mile radius

Excellent visibility from Township Line Rd/Rte 1 with 23,000 vehicles daily

Strong lineup of national retailers including Ross Dress for Less, Dollar Tree, The United States Postal Service & Tuesday Morning

## **Available Space**

| 8  | 1,524 SF |
|----|----------|
| 17 | 2,359 SF |

## **Current Retailers**

| 10 Taiji Acucare 800   11 Drexel Hill Dental 2,00   12 Tank And Libby's 2,60   13 Big League Haircuts 1,10   14 The UPS Store 1,00   15 Great Wall 900   16 Tony Roni's 2,10   18 Sprint 2,30   18A Pretzel Boys 1,00   19 & 20 THAI AROY DEE 1,60   21 Pilgrim Shoe Repair Shop 800   22 Moe's Southwest Grill 2,44   23 Ross Dress For Less 22,6 |
|----------------------------------------------------------------------------------------------------------------------------------------------------------------------------------------------------------------------------------------------------------------------------------------------------------------------------------------------------|
|----------------------------------------------------------------------------------------------------------------------------------------------------------------------------------------------------------------------------------------------------------------------------------------------------------------------------------------------------|