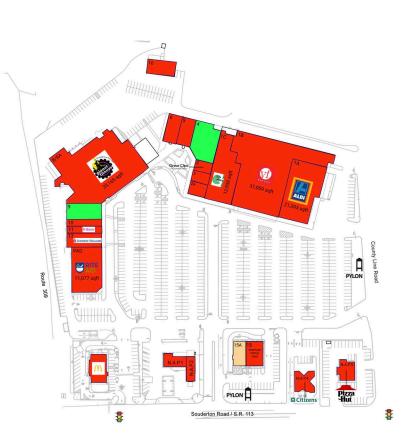

## **Available Space**

| 4<br>9                                                                                                                                            | -                                                        | 7,500 SF<br>4,450 SF |                                                                                                                                                                                                          |
|---------------------------------------------------------------------------------------------------------------------------------------------------|----------------------------------------------------------|----------------------|----------------------------------------------------------------------------------------------------------------------------------------------------------------------------------------------------------|
| 15A                                                                                                                                               | pportunities<br>nt Retailers                             | 2,400 SF/0           | 0.1                                                                                                                                                                                                      |
| N.A.P.1<br>N.A.P.2<br>N.A.P.3<br>N.A.P.4<br>N.A.P.5<br>PAD<br>1A<br>1B<br>1C<br>2<br>A<br>3<br>5<br>6<br>8/8A<br>8B<br>10<br>11<br>12<br>15<br>16 | Express Lube<br>Car Wash<br>McDonald's<br>Citizen's Bank |                      | 0 SF<br>0 SF<br>0 SF<br>0 SF<br>11,077 SF<br>21,393 SF<br>31,059 SF<br>12,950 SF<br>1,500 SF<br>3,200 SF<br>3,200 SF<br>3,200 SF<br>2,400 SF<br>2,000 SF<br>2,000 SF<br>4,000 SF<br>3,200 SF<br>3,200 SF |