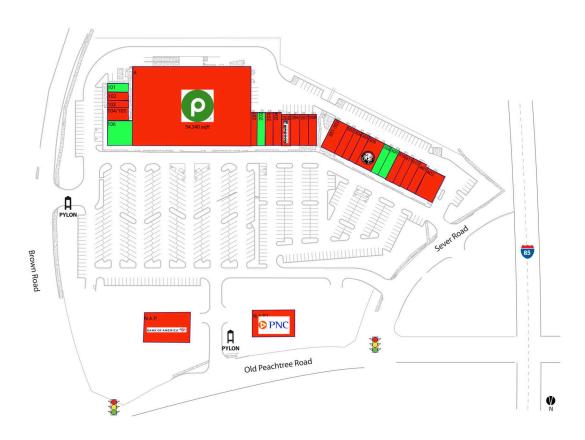

## **Available Space**

| 101 | 1,250 SF |
|-----|----------|
| 106 | 3,600 SF |
| 202 | 1,200 SF |
| 308 | 1,500 SF |
| 309 | 1,500 SF |

## **Current Retailers**

| Α       | Publix                               | 54,340 SF |
|---------|--------------------------------------|-----------|
| N.A.P.  | Bank Of America                      | 0 SF      |
| N.A.P.1 | PNC Bank                             | 0 SF      |
| 102     | State Farm                           | 1,000 SF  |
| 103     | Advanced Cleaners                    | 750 SF    |
| 104/105 | TCM NX                               | 1,500 SF  |
| 201     | Your CBD Store                       | 1,200 SF  |
| 203     | Saigon Cafe                          | 2,000 SF  |
| 204     | Wow Poke & Juice                     | 2,000 SF  |
| 205     | Goodwill                             | 1,500 SF  |
| 206     | Hibachi Yum                          | 1,500 SF  |
| 207     | City Nail & Tan                      | 1,500 SF  |
| 208     | Jake's Wayback Burgers               | 1,500 SF  |
| 301-302 | Punto Sabroso Bar & Grill            | 3,375 SF  |
| 303     | Great Cuts                           | 1,125 SF  |
| 304     | Axiom Staffing Group, Inc.           | 1,500 SF  |
| 305     | Fini's Pizzeria                      | 1,500 SF  |
| 306     | Tiger Schulmann's Mixed Martial Arts | 3,000 SF  |
| 310     | Nutrition Power                      | 1,500 SF  |
| 311     | Liberty Tax Service                  | 940 SF    |
| 312     | Joshua Lee DDS                       | 2,060 SF  |
| 401     | Warhammer                            | 1,400 SF  |
| 402     | Jun's Health Spa                     | 2,800 SF  |
|         |                                      |           |