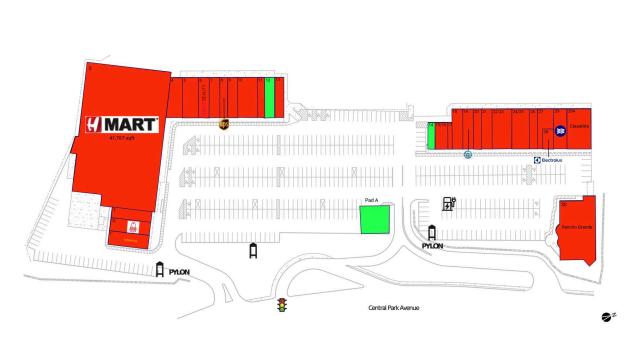

## **Available Space**

| Pad A | 0 SF     |
|-------|----------|
| 12    | 1,425 SF |
| 14    | 650 SF   |

### **Current Retailers**

| 1     | Popeyes                     | 1,875 SF  |
|-------|-----------------------------|-----------|
| 1A    | Arby's                      | 1,875 SF  |
| 2     | The Halal Guys              | 1,423 SF  |
| 3     | H Mart                      | 41,767 SF |
| 4     | Atlantic Bank               | 2,025 SF  |
| 5     | Liquor Fellers              | 2,250 SF  |
| 6     | Sally Beauty Supply         | 1,500 SF  |
| 7     | Yonkers Eye Exam            | 1,500 SF  |
| 8     | The UPS Store               | 1,125 SF  |
| 9     | Crav Wings                  | 1,350 SF  |
| 10    | Dollar Dream                | 2,850 SF  |
| 11    | AT&T                        | 975 SF    |
| 13    | Caffe Trento                | 1,071 SF  |
| 15/16 | Bella Nails                 | 1,200 SF  |
| 17    | The Lion King               | 500 SF    |
| 18    | Hapag Filipino Cuisine      | 1,160 SF  |
| 19    | ТАКО                        | 1,460 SF  |
| 20    | Highridge Fishery           | 1,125 SF  |
| 21    | Eileen's Foot Relax Station | 1,500 SF  |
| 22/23 | A & S Pork Store            | 2,775 SF  |
| 24/25 | Achieve Martial Arts        | 2,475 SF  |
| 26    | Dolce Vita Hair Salon       | 1,125 SF  |
| 27    | Highridge Bagel Exchange    | 1,850 SF  |
| 28    | Electrolux                  | 420 SF    |
| 29    | Weight Watchers             | 1,875 SF  |
| 29A   | CleanRite                   | 3,375 SF  |
| 30    | Rancho Grande               | 4,000 SF  |
|       |                             |           |