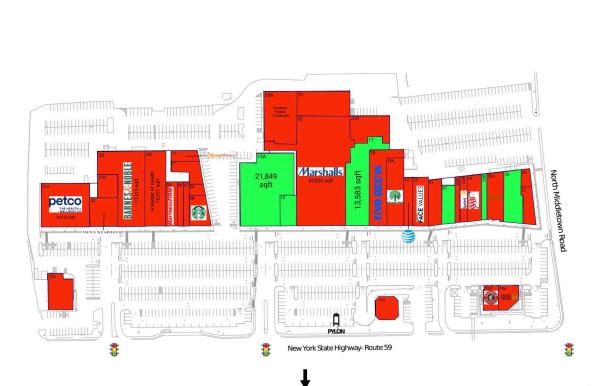

### **Available Space**

| 13A | 21,849 SF |
|-----|-----------|
| 15  | 2,432 SF  |
| 17  | 13,583 SF |
| 22  | 4,124 SF  |
| 25B | 1,336 SF  |
| 26  | 7,572 SF  |
|     |           |

### **Current Retailers**

| FS1 | Provident Savings Bank       | 2,500 SF  |
|-----|------------------------------|-----------|
| FS2 | Nanuet Diner                 | 4,750 SF  |
| FS3 | Chipotle Mexican Grill       | 0 SF      |
| FS4 | Shake Shack                  | 3,000 SF  |
| 01A | Petco                        | 14,610 SF |
| 01B | Storage                      | 3,220 SF  |
| 02  | Men's Wearhouse              | 17,515 SF |
| 03  | Barnes & Noble Booksellers   | 15,327 SF |
| 04  | A Matter Of Health           | 4,200 SF  |
| 05  | Mattress Firm                | 1,950 SF  |
| 06  | C2 Educational Center        | 2,290 SF  |
| 07  | Cigar King                   | 1,600 SF  |
| 08  | Starbucks                    | 2,290 SF  |
| 09  | Nanuet Vision Center         | 1,600 SF  |
| 11  | Sakana                       | 2,411 SF  |
| 12  | Orangetheory Fitness         | 2,710 SF  |
| 16  | Marshalls                    | 42,826 SF |
| 18  | Five Below                   | 9,800 SF  |
| 18A | Dollar Tree                  | 8,166 SF  |
| 19  | AT&T                         | 2,750 SF  |
| 20  | Harmon Face Values           | 5,292 SF  |
| 21  | B. Good                      | 3,492 SF  |
| 23A | Supercuts                    | 1,545 SF  |
| 23B | Sprint                       | 2,506 SF  |
| 24  | AAA                          | 3,900 SF  |
| 25A | Panera Bread                 | 4,918 SF  |
| 27  | Massage Envy                 | 3,750 SF  |
| 28  | The Dog House                | 1,750 SF  |
| 29  | Westrock Pools & Patio Furn. | 6,943 SF  |
| 31  | Autopart International       | 7,400 SF  |
| 31  | Autopart International       | 7,400 SF  |
| 35A | Screamin Parties             | 11,686 SF |