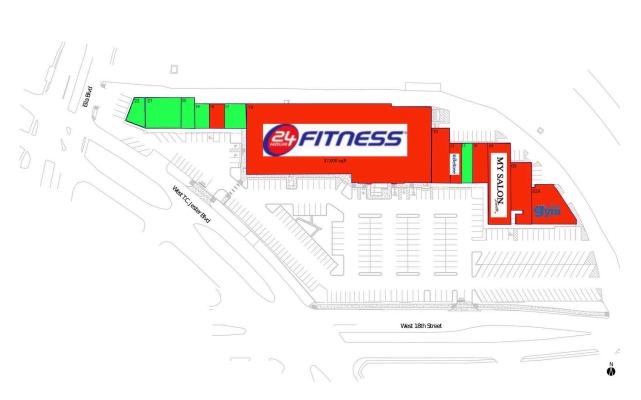

### **Available Space**

| 11 | 1,200 SF |
|----|----------|
| 17 | 1,055 SF |
| 19 | 960 SF   |
| 20 | 1,130 SF |
| 21 | 2,750 SF |
| 22 | 1,170 SF |

#### **Current Retailers**

| 02A | The Little Gym              | 3,147 SF  |
|-----|-----------------------------|-----------|
| 03  | Buttz BBQ, Burgers And Beer | 3,334 SF  |
| 06  | My Salon Suite              | 4,882 SF  |
| 10  | April's Nail Salon          | 1,542 SF  |
| 12  | Beltone                     | 1,235 SF  |
| 13  | Premier Fine Wine & Spirits | 2,700 SF  |
| 14  | 24 Hour Fitness             | 37,000 SF |
| 18  | Smoothie Strong             | 1,000 SF  |
|     |                             |           |