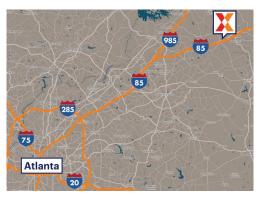

Close proximity to Chateau Elan Winery & Resort, which draws 1MM+ visitors annually

Conveniently located off of I-85

Specialty retail space and pop-up shop locations available