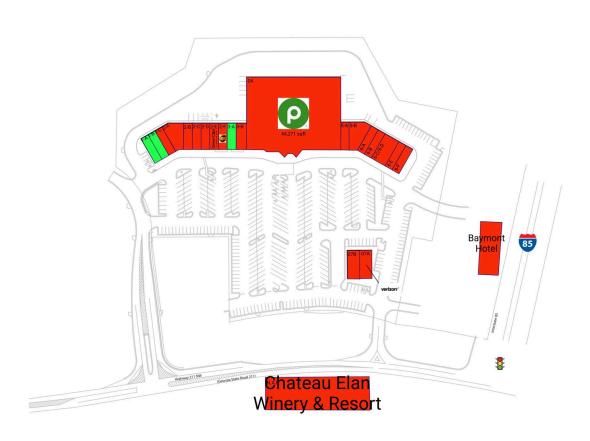

## **Available Space**

| 1-A | 1,400 SF |
|-----|----------|
| 1-B | 1,400 SF |
| 3-A | 2,100 SF |

## **Current Retailers**

|         | Cl El W. C.B                       | 0.55      |
|---------|------------------------------------|-----------|
| N.A.P.  | Chateau Elan Winery & Resort       | 0 SF      |
| N.A.P.2 | Baymont Hotel                      | 0 SF      |
| 1-C     | Mimi's Aesthetics                  | 1,400 SF  |
| 2-A     | Animal Emergency Care Of Braselton | 2,688 SF  |
| 2-B     | Felix Cleaners                     | 1,400 SF  |
| 2-C     | Your CBD Store                     | 1,400 SF  |
| 2-D     | China Garden                       | 1,400 SF  |
| 2-E     | Great Clips                        | 1,400 SF  |
| 2-F     | The UPS Store                      | 1,400 SF  |
| 3-B     | The Puppy Pantry                   | 2,100 SF  |
| 04      | Publix                             | 44,271 SF |
| 5-A     | Papa John's                        | 1,400 SF  |
| 5-B     | Style-Your-Way                     | 2,044 SF  |
| 6-A     | Dr. Oluyemi Workman DDS            | 2,044 SF  |
| 6-B     | Lavish Nail Bar                    | 1,400 SF  |
| 6-C/6-D | ActiveKidz And Adult Therapy       | 2.800 SF  |
| 6-E     | Elite Tan                          | 1,400 SF  |
| 6-F     | Nutrition Depot                    | 1,400 SF  |
| 07A     | Verizon Wireless                   | 2,100 SF  |
| 07B     | Foot Palace                        | 2,100 SF  |
| 070     | 1 OOL 1 didec                      | 2,100 31  |