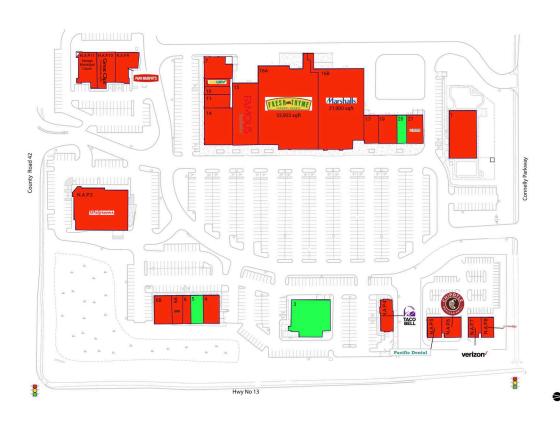

## **Available Space**

| 3  | 9,005 SF |
|----|----------|
| 5  | 2,321 SF |
| 20 | 1,800 SF |

## **Current Retailers**

| N.A.P.10<br>N.A.P.11<br>N.A.P.3<br>N.A.P.4<br>N.A.P.5<br>N.A.P.6<br>N.A.P.7<br>N.A.P.8<br>N.A.P.9<br>1<br>4<br>6<br>6A<br>6B<br>7<br>9<br>10<br>11<br>14<br>15<br>16A<br>16B<br>17 | Savage Municipal Liquor Walgreens Taco Bell Pacific Dental Chipotle Mexican Grill Verizon Wireless Noodles & Company Papa Murphy's River Valley Montessori Leeann Chin Papa John's Row House Park Dental Tone 2 Day Subway Smallcakes Minnesota Code Ninjas Westonka Cole's Salon Famous Footwear Fresh Thyme Farmers Market Marshalls Prior Lake Chiropractic Center | 0 SF<br>0 SF<br>0 SF<br>0 SF<br>0 SF<br>3,000 SF<br>2,600 SF<br>2,600 SF<br>2,600 SF<br>8,621 SF<br>3,019 SF<br>1,480 SF<br>2,024 SF<br>3,000 SF<br>3,509 SF<br>1,329 SF<br>1,329 SF<br>1,310 SF<br>2,301 SF<br>6,843 SF<br>6,843 SF<br>6,220 SF<br>32,003 SF<br>21,000 SF |
|------------------------------------------------------------------------------------------------------------------------------------------------------------------------------------|-----------------------------------------------------------------------------------------------------------------------------------------------------------------------------------------------------------------------------------------------------------------------------------------------------------------------------------------------------------------------|----------------------------------------------------------------------------------------------------------------------------------------------------------------------------------------------------------------------------------------------------------------------------|
|                                                                                                                                                                                    |                                                                                                                                                                                                                                                                                                                                                                       |                                                                                                                                                                                                                                                                            |
|                                                                                                                                                                                    |                                                                                                                                                                                                                                                                                                                                                                       |                                                                                                                                                                                                                                                                            |