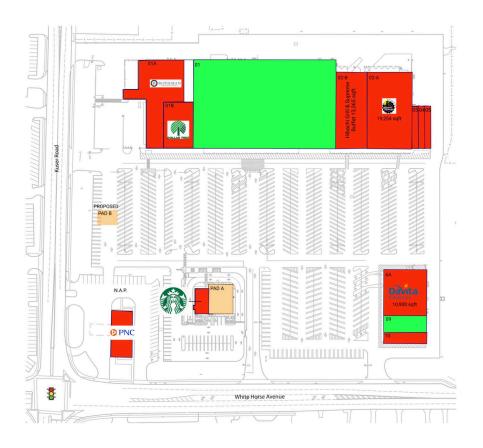

## **Available Space**

| 01 | 70,000 SI |
|----|-----------|
| 09 | 4,000 SF  |

### **Pad Opportunities**

PAD A 4,000 SF/0.1 PAD B 0 SF/0

#### **Current Retailers**

| N.A.P. | PNC Bank                       | 0 SF      |
|--------|--------------------------------|-----------|
| 01A    | Rothman Orthopaedic Institute  | 15,852 SF |
| 01B    | Dollar Tree                    | 10,210 SF |
| 02-A   | Planet Fitness                 | 19,254 SF |
| 02-B   | Hibachi Grill & Supreme Buffet | 13,365 SF |
| 03     | Ares Nutrition                 | 1,600 SF  |
| 04     | Best Nails                     | 1,500 SF  |
| 05     | Bombshell Hair Salon           | 1,400 SF  |
| 6A     | DaVita Dialysis                | 10,900 SF |
| 10     | Yogi's Hoagies                 | 2,400 SF  |
| 11     | Starbucks                      | 2,000 SF  |