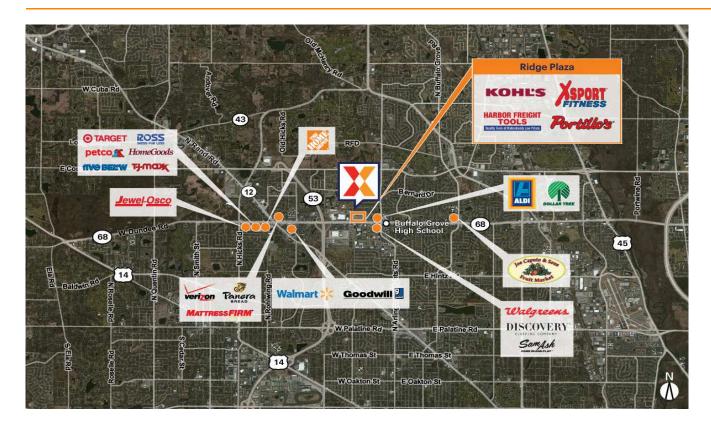

Strong lineup of regional and national retailers including Kohl's, XSport Fitness, Harbor Freight Tools and Pet Supplies Plus, drawing an estimated 4,900 visits/day and 1.7M+ visits/year

Highly visible commercial center from 28,000+ VPD on Dundee Rd

Surrounded by dense population of 125,000+ with an average household income of \$105,000+ within a 3-mile radius

Located only  $\frac{1}{4}$  mile from Buffalo Grove High School with 2,000+ students

Small business space available for rent