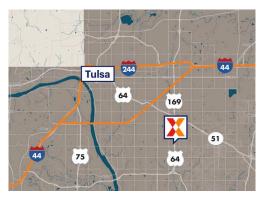

## Marketplace

Tulsa, OK

36.061, -95.8634 10127 E 71st Street | Tulsa, OK 74133

Strong lineup of national retailers including Conn's, Jo-Ann Fabric and Craft Stores, Bassett Furniture & PetSmart

Positioned at the heavily trafficked intersection of E 71st St and Hwy 169 with 47,000+ VPD

Surrounded by a dense population of 85,000+ with an average household income of \$78,000+ within a 3-mile radius