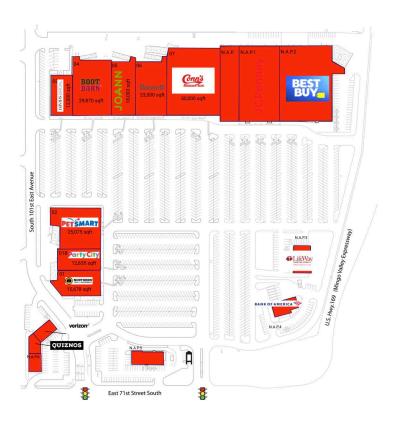

## **Current Retailers**

| N.A.P.  | Seasonal Concept              | 0 SF      |
|---------|-------------------------------|-----------|
| N.A.P.1 | JCPenney                      | 0 SF      |
| N.A.P.2 | Best Buy                      | 0 SF      |
| N.A.P.3 | Lifeway Christian Stores      | 0 SF      |
| N.A.P.4 | Bank Of America               | 0 SF      |
| N.A.P.5 | Braum's Ice Cream             | 0 SF      |
| N.A.P.6 | Moody's lewelers              | 0 SF      |
| N.A.P.7 | Quiznos                       | 0 SF      |
| N.A.P.8 | Verizon Wireless              | 0 SF      |
| 01      | Northern Tool & Equipment Co. | 15,678 SF |
| 01B     | Party City                    | 12,635 SF |
| 02      | PetSmart                      | 25,075 SF |
| 03      | David's Bridal                | 12,000 SF |
| 04      | Boot Barn                     | 29,870 SF |
| 05      | JOANN Fabric And Craft Stores | 18,093 SF |
| 06      | Bassett Home Furnishings      | 23,500 SF |
| 07      | Conn's                        | 50,000 SF |
|         |                               |           |