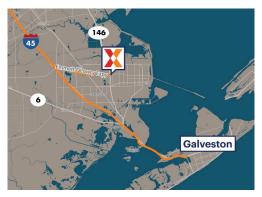

Retail space for lease located at the SE Corner of Hwy 146 (26,000 VPD) and Palmer Highway (30,000VPD) 30 miles SE of Houston and 10 miles North of Galveston

This intersection draws daily needs shoppers from more than 6 miles, Kroger draws 21,000+ customers/week

Strong daytime demographics with more than 44,000+ ppl within 3 miles

Port of Texas City is the 8th largest (of 153 ports) in the U.S. and 3rd largest in TX

The Marathon Oil facility in Texas City is the third largest oil refinery in the U.S., employing over 2,000 people, and producing roughly 4% of the country's gasoline needs everyday