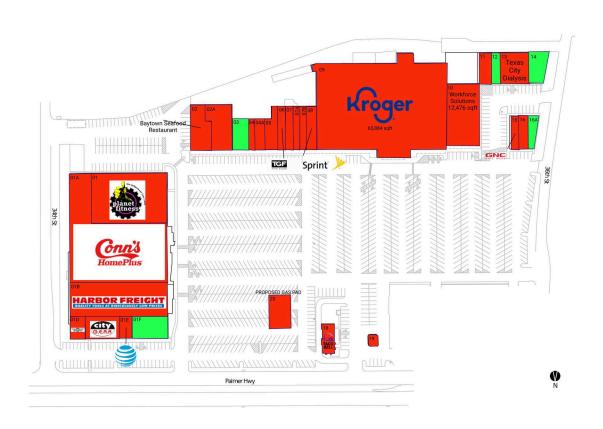

Retail shop space and pop-up shop locations available facing Palmer Highway

## **Available Space**

| 01F | 4,303 SF |
|-----|----------|
| 03  | 2,950 SF |
| 12  | 1,587 SF |
| 14  | 3,407 SF |
| 16A | 1,839 SF |

## **Current Retailers**

| N.A.      |                                               | 0 SF                 |
|-----------|-----------------------------------------------|----------------------|
| 01        | Planet Fitness                                | 22,233 SF            |
| 01A       | Conn's                                        | 41,927 SF            |
| 01B       | Harbor Freight Tools                          | 18,940 SF            |
| 01C       | City Gear                                     | 4,250 SF             |
| 01D       | 31                                            | 1,750 SF             |
| 01E       | AT&T                                          | 1,500 SF             |
| 02<br>02A | Baytown Seafood Restaurant<br>Gus' Restaurant | 5,142 SF<br>5.858 SF |
| 02A<br>04 | Antonini's Subs                               | 1,125 SF             |
| 04<br>04A | Nasa Liquor                                   | 1,125 SF<br>1,875 SF |
| 05        | Ouarter To Ten                                | 2,850 SF             |
| 06        | TGF Haircutters                               | 1.984 SF             |
| 07        | Check 'N Go                                   | 1.890 SF             |
| 07A       | Crown Dental                                  | 1,705 SF             |
| 07B       | My Nails                                      | 1,705 SF             |
| 08        | Sprint                                        | 2,625 SF             |
| 09        | Kroger                                        | 65,884 SF            |
| 10        | Workforce Solutions                           | 12,476 SF            |
| 11        | Texas Dancin' Divas                           | 2,275 SF             |
| 13        | Texas City Dialysis                           | 5,350 SF             |
| 15        | GNC                                           | 1,582 SF             |
| 16        | World Finance Corporation Of Texas City       | 1,582 SF             |
| 18        | Taco Bell                                     | 2,162 SF             |
| 19        | Tobacco Stop                                  | 672 SF               |
| 20        | Proposed Fuel                                 | 0 SF                 |
|           |                                               |                      |