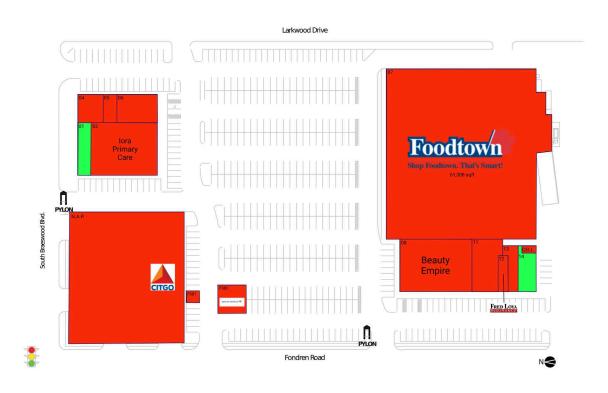

### **Available Space**

| 01 | 1,515 S |
|----|---------|
| 14 | 1,648 S |

#### **Current Retailers**

| CELL<br>FSB1<br>FSB2<br>N.A.P.<br>02<br>04<br>05<br>06<br>07<br>08<br>11 | New Cingular Wireless Watermill Express Bank Of America ATM Citgo Gas Station lora Primary Care Westwood Dental GGC Group Corporation MG Yabera Food Town Beauty Empire Magic Furniture Fred Lova Insurance | 288 SF<br>250 SF<br>500 SF<br>0 SF<br>7,647 SF<br>1,584 SF<br>878 SF<br>2,502 SF<br>61,308 SF<br>8,800 SF<br>3,365 SF |
|--------------------------------------------------------------------------|-------------------------------------------------------------------------------------------------------------------------------------------------------------------------------------------------------------|-----------------------------------------------------------------------------------------------------------------------|
| 12<br>13                                                                 | Fred Loya Insurance<br>Calberts Tax Service                                                                                                                                                                 | 825 SF<br>1,310 SF                                                                                                    |
|                                                                          |                                                                                                                                                                                                             |                                                                                                                       |