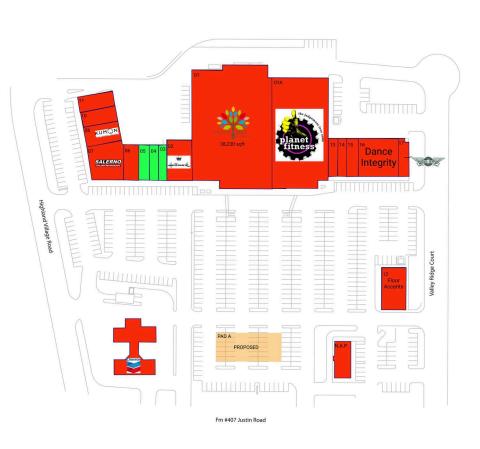

## Available Space

| 03<br>04               |               | 1,190 SF<br>1,260 SF |  |  |  |
|------------------------|---------------|----------------------|--|--|--|
| <sup>05</sup><br>Pad C | Opportunities | 1,470 SF             |  |  |  |
| PAD A                  |               | 7,200 SF/0.2         |  |  |  |
| Current Retailers      |               |                      |  |  |  |
| ΝΔΡ                    | ΝΔΡ           | 0 SF                 |  |  |  |

| N.A.P.  | N.A.P.                         | 0 SF      |
|---------|--------------------------------|-----------|
| N.A.P.2 | Chevron                        | 0 SF      |
| 01      | Painted Tree Marketplace       | 38,230 SF |
| 01A     | Planet Fitness                 | 23,177 SF |
| 02      | Hallmark                       | 4,000 SF  |
| 06      | Rift To Reef Aquatics          | 2,120 SF  |
| 07      | Salerno's Italian Restaurant   | 5,277 SF  |
| 08      | Kumon                          | 2,418 SF  |
| 10      | Dr. Doolittle's Animal Hospita | 2,100 SF  |
| 11      | Custom Cleaners                | 2,100 SF  |
| 12      | Floor Accents                  | 4,032 SF  |
| 13      | Nails2Tails Dog Grooming       | 1,400 SF  |
| 14      | Board & Brush Creative Studio  | 1,275 SF  |
| 15      | Jazzercise                     | 1,825 SF  |
| 16      | Dance Integrity                | 6,000 SF  |
| 17      | Wingstop                       | 1,500 SF  |
|         |                                |           |