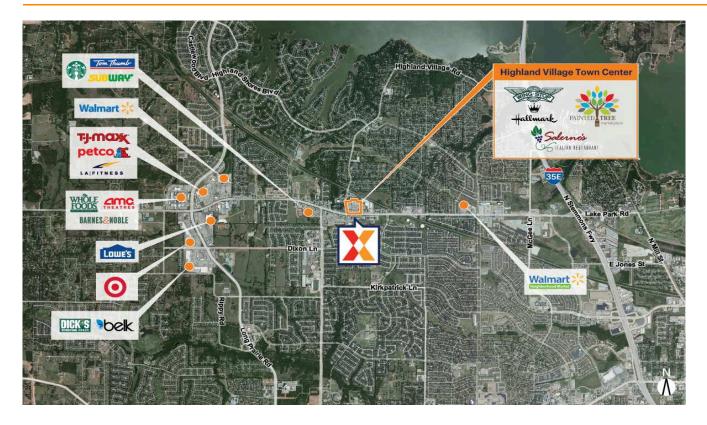

Rapidly expanding suburb 30 mi NW of Downtown Dallas

Surrounded by an affluent and dense population of 76,000+ with an average household income of \$119,000+ within 3 miles

Center is located  $\frac{1}{2}\,$  mi. North of Marcus High School (3,200 students)