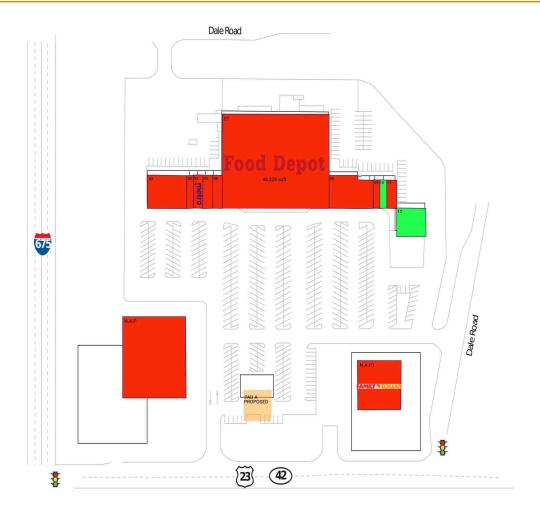

### **Available Space**

10 900 SF 12 3,600 SF

### **Pad Opportunities**

PAD A 61,986 SF/1.4

#### **Current Retailers**

| N.A.P.  | N.A.P.                        | 0 SF      |
|---------|-------------------------------|-----------|
| N.A.P.1 | Family Dollar                 | 0 SF      |
| 02      | Beauty Town                   | 5,740 SF  |
| 03      | Belleza Dominican Hair Studio | 910 SF    |
| 04      | MetroPCS                      | 1,400 SF  |
| 05      | Styles By Shawn-Juan          | 1,400 SF  |
| 06      | Fashion Nails                 | 1,400 SF  |
| 07      | Food Depot                    | 46,328 SF |
| 08      | Irish Pub And Grill           | 6,100 SF  |
| 09      | Cell Phone Repair             | 800 SF    |
| 11      | AmeriBristro                  | 1,200 SF  |
|         |                               |           |