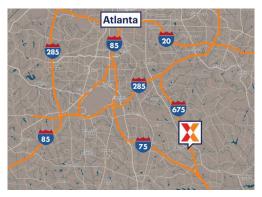

## **Creekwood Village**

Atlanta-Sandy Springs-Alpharetta, GA

33.5762, -84.2809 6459 Highway 42 | Rex, GA 30273

Center Size: 69,778 SF

| Demographics | 1 Mile   | 3 Mile   | 5 Mile   |
|--------------|----------|----------|----------|
| ***          | 9,661    | 66,941   | 135,992  |
| $\wedge$     | 3,403    | 23,761   | 48,749   |
| \$           | \$59,015 | \$59,260 | \$61,657 |

Market-dominant neighborhood center anchored by a top-performing Food Depot

Easily accessible shopping center from 3 points of ingress/egress

Located immediately off of I-675 with access to I-75 and high visibility from Hwy 42