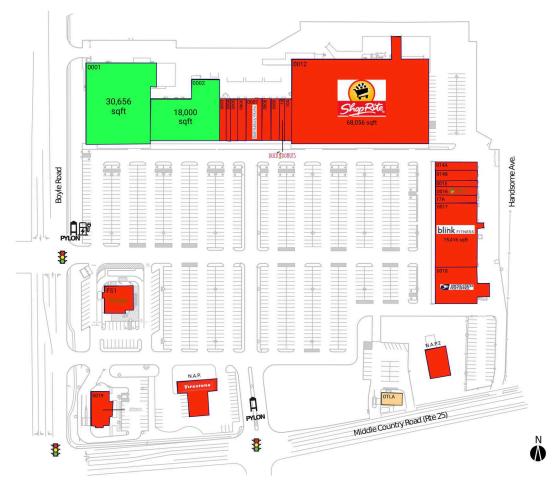

### **Available Space**

0001 30,656 SF 0002 18,000 SF

### **Pad Opportunities**

OTLA 0 SF/0

#### **Current Retailers**

| FS1<br>N.A.P.<br>N.A.P.2<br>0003<br>0004<br>0005<br>0006<br>0007<br>0008<br>0009<br>10<br>10A<br>0012<br>014A<br>014B<br>0015<br>0016 | Panera Bread Firestone Lighting College Plaza Cleaners MetroPCS Golden Garden Olympic Cafe Bath & Body Works Salon Aura Boyle Wine & Liquor Store Duck Donuts Half Off Cards Of Selden ShopRite The Nail Forum Scrubs & Beyond Bagels Your Way Quest Diagnostics | 4,500 SF<br>0 SF<br>0 SF<br>1,610 SF<br>1,050 SF<br>1,800 SF<br>2,000 SF<br>2,000 SF<br>2,000 SF<br>2,000 SF<br>1,650 SF<br>2,394 SF<br>68,056 SF<br>1,975 SF<br>2,465 SF<br>1,500 SF |
|---------------------------------------------------------------------------------------------------------------------------------------|------------------------------------------------------------------------------------------------------------------------------------------------------------------------------------------------------------------------------------------------------------------|---------------------------------------------------------------------------------------------------------------------------------------------------------------------------------------|
|                                                                                                                                       | ,                                                                                                                                                                                                                                                                |                                                                                                                                                                                       |
|                                                                                                                                       | ,                                                                                                                                                                                                                                                                | 2,000 SF<br>15,416 SF                                                                                                                                                                 |