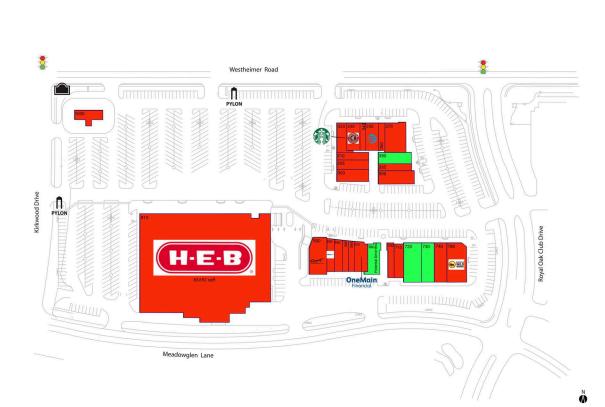

H-E-B-anchored center with top national retailers including GNC, Starbucks, Chipotle and Rockfish Seafood Grill, drawing 7,100 visits/day and over 2.6M annual visits

Specialty retail space and pop-up shop locations available

### **Available Space**

| 380 |  |
|-----|--|
| 580 |  |
| 720 |  |
| 730 |  |

#### **Current Retailers**

| 300<br>305<br>310<br>320<br>330<br>340<br>350<br>360<br>370<br>385<br>390<br>500<br>520<br>520<br>550<br>550<br>550<br>550<br>550<br>570<br>700<br>710<br>740<br>785 | Eye Trends<br>Empire Pizza<br>GNC<br>Starbucks<br>Chipotle Mexican Grill<br>Caobao<br>AT&T<br>Paulie's Po Boys<br>Rockfish Seafood Grill<br>European Waxing<br>The Upper Hand<br>Comet Cleaners<br>Supercuts<br>GameStop<br>In-N-Out Shipping<br>Any Lab Tests<br>OneMain Financial<br>Warhammer<br>Soft Touch Dental<br>Precision Golf Academy<br>Buffalo Wild Wings | 2,490 SF<br>2,067 SF<br>1,437 SF<br>1,750 SF<br>2,500 SF<br>1,050 SF<br>2,400 SF<br>1,149 SF<br>4,233 SF<br>1,600 SF<br>2,770 SF<br>3,990 SF<br>1,600 SF<br>1,631 SF<br>1,200 SF<br>1,204 SF<br>2,400 SF<br>1,350 SF<br>2,239 SF<br>2,950 SF<br>5,000 SF |
|----------------------------------------------------------------------------------------------------------------------------------------------------------------------|-----------------------------------------------------------------------------------------------------------------------------------------------------------------------------------------------------------------------------------------------------------------------------------------------------------------------------------------------------------------------|----------------------------------------------------------------------------------------------------------------------------------------------------------------------------------------------------------------------------------------------------------|
|                                                                                                                                                                      | , , , , , , , , , , , , , , , , , , ,                                                                                                                                                                                                                                                                                                                                 |                                                                                                                                                                                                                                                          |
|                                                                                                                                                                      |                                                                                                                                                                                                                                                                                                                                                                       |                                                                                                                                                                                                                                                          |