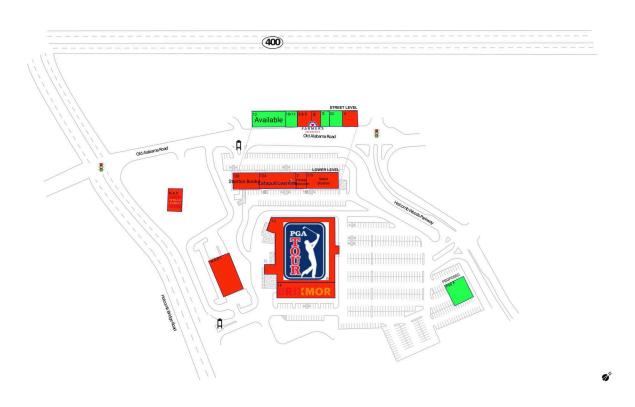

## **Available Space**

| Pad A | 0 SF     |
|-------|----------|
| 5A    | 900 SF   |
| 5C    | 1,800 SF |
| 10/11 | 2,400 SF |
| 12    | 6,840 SF |

## **Current Retailers**

4035