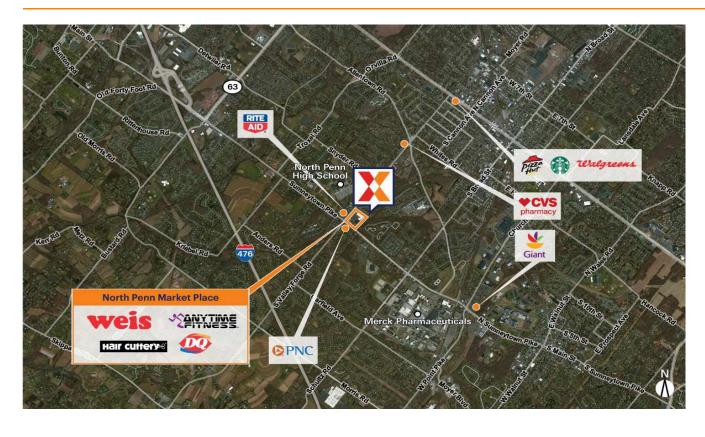

Well-established center anchored by Weis Markets with national retailers including Anytime Fitness, AT&T and Dairy Queen drawing 10,000+ customers per week

Located at the major intersection of S Valley Forge Rd and Sumneytown Pike with 33,000+ VPD

Surrounded by an affluent population with an average household income of \$106,000+ within 3 miles

Close proximity to Merck Pharmaceuticals with 8,000+ employees and North Penn High School with 3,000+ students