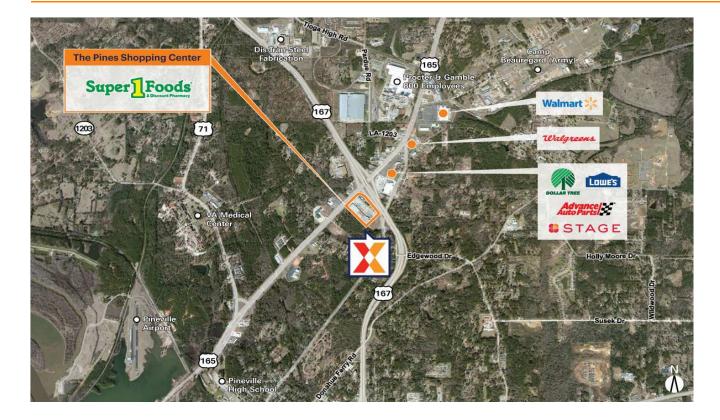

# The Pines Shopping Center

#### Alexandria, LA

31.3563, -92.4163 2985 Cottingham Expressway | Pineville, LA 71360

Center Size: 179,039 SF

| Demographics | 1 Mile   | 3 Mile   | 5 Mile   |
|--------------|----------|----------|----------|
| 111          | 2,139    | 18,797   | 46,984   |
| •            | 889      | 7,263    | 17,666   |
| \$           | \$63,878 | \$58,587 | \$54,329 |

Located at the SE corner of Rt 167 (28,700+ VPD) and Rt. 165 (33,100+ VPD); 2.5 miles NE of Louisiana College

Anchored by Super 1 Foods along with top national brands including Cato, Citibank and H&R Block

Strong daytime demos of 28,000+ ppl within 3 miles due to Major employers locating near the regional highways 167 & 165

Major area employers include Proctor & Gamble Co. (800 employees), Camp Beauregard (2,500 ppl), PineCrest (1,200 employees), Plastipak (400 employees)