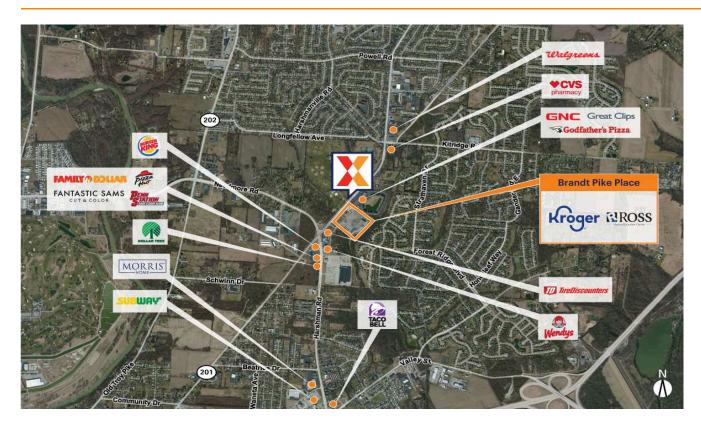

Kroger-anchored center located at the intersection of Brandt Pike and Harshman Rd, just south of I-70 and east of I-75

Highly visibility from 25,000+ vehicles daily on Brandt Pike

Close proximity to Wright-Patterson Air Force Base