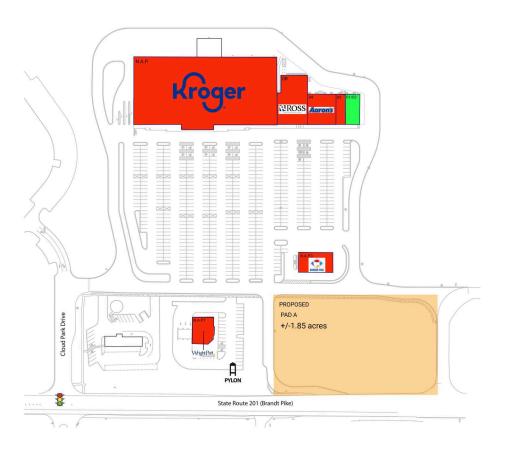

#### **Available Space**

01/02 3,040 SF

### **Pad Opportunities**

PAD A 0 SF/0

#### **Current Retailers**

| N.A.P.  | Kroger                        | 0 SF     |
|---------|-------------------------------|----------|
| N.A.P.1 | Wright-Patt Credit Union      | 0 SF     |
| N.A.P.3 | Kroger Fuel Center            | 0 SF     |
| 03      | Americans For Prosperity      | 2,000 SF |
| 04      | Aaron's                       | 6,000 SF |
| 08      | Ross Medical Education Center | 9,900 SF |
|         |                               |          |