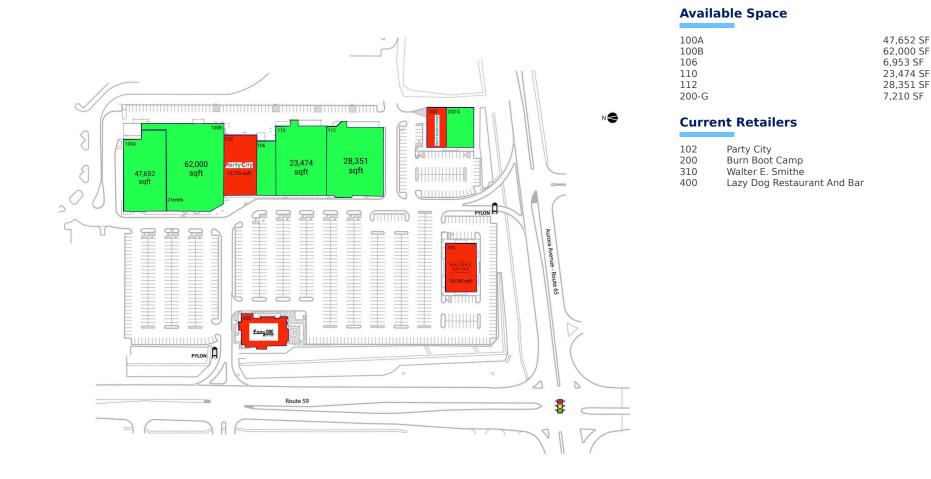

## Center Size: 214,877 SF

| Demographics | 1 Mile   | 3 Mile    | 5 Mile   |
|--------------|----------|-----------|----------|
| ***          | 7,342    | 86,456    | 255,956  |
| <b>A</b>     | 3,056    | 33,060    | 89,284   |
| \$           | \$99,971 | \$113,857 | \$113,87 |