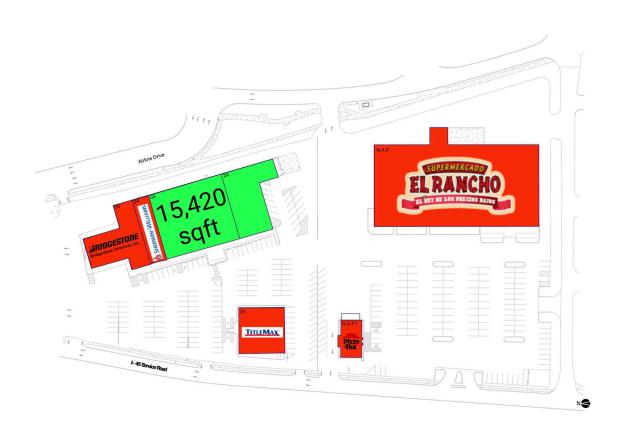

Strong lineup of national retailers including Firestone, Sherwin Williams and El Rancho

Located just 2 miles from George Bush International Airport

Specialty retail space and pop-up shop locations available

### **Available Space**

2A 7,500 SF 03 15,420 SF

### **Current Retailers**

| N.A.P.  | El Rancho             | 0 SF     |
|---------|-----------------------|----------|
| N.A.P.1 | Pizza Hut             | 0 SF     |
| 01      | TitleMax              | 6,400 SF |
| 04      | Sherwin-Williams      | 3,450 SF |
| 05      | Bridgestone/Firestone | 7,474 SF |