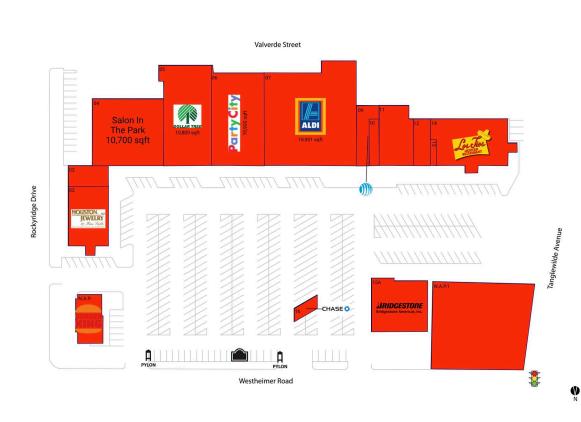

#### **Current Retailers**

| N.A.P.<br>N.A.P.1 | Burger King<br>N.A.P. | 3,124 SF<br>0 SF |
|-------------------|-----------------------|------------------|
| 02                | Houston Jewelry       | 5,600 SF         |
| 03                | Ideal Beauty Supply   | 1,800 SF         |
| 04                | Salon In The Park     | 10,700 SF        |
| 05                | Dollar Tree           | 10,800 SF        |
| 06                | Party City            | 10,920 SF        |
| 07                | ALDI                  | 18,901 SF        |
| 09                | AT&T                  | 1,917 SF         |
| 10                | Pretty Nails Spa      | 1,050 SF         |
| 11                | Miyazaki              | 4,500 SF         |
| 12                | E-Z Tan               | 1,750 SF         |
| 13                | Evalde Barber & Salon | 630 SF           |
| 14                | Los Tios              | 7,980 SF         |
| 15A               | Bridgestone/Firestone | 6,075 SF         |
| 16                | Chase ATM             | 720 SF           |