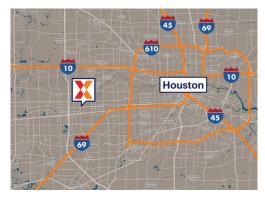

## **Tanglewilde Center**

Houston-The Woodlands-Sugar Land, TX

29.7371, -95.5336 9519-9529 Westheimer | Houston, TX 77063

Retail space for lease located in one of the densest retail corridors in Houston with excellent access and visibility on Westheimer Rd from 66,000+ vehicles daily

Surrounded by a dense population of 200,000+ with an average household income of \$89,000+ within a 3-mile radius

Strong lineup of national and local retailers including Party City, Dollar Tree, Firestone & Salon In The Park

Close proximity to The Galleria, Houston's top shopping and tourist destination, drawing 24MM+ visitors/year