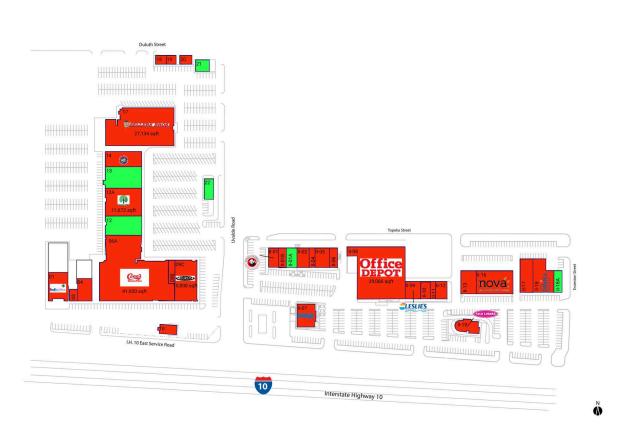

### **Available Space**

| II-01A | 3,000 SF |
|--------|----------|
| II-18A | 2,100 SF |
| 12     | 7,180 SF |
| 13     | 9,360 SF |
| 21     | 1,836 SF |
| 22     | 2,356 SF |

#### **Current Retailers**

| II-01<br>II-01B<br>II-02<br>II-04<br>II-05<br>II-06<br>II-07<br>II-08<br>II-09 | Panda Express<br>World Finance<br>Red Wing Shoes<br>ManCave Cutz<br>Vision Max<br>Hobo's Sandwich Shop<br>IHOP<br>Office Depot<br>Leslie's Swimming Pool Supplies | 2,275 SF<br>1,204 SF<br>2,600 SF<br>1,300 SF<br>3,250 SF<br>1,625 SF<br>4,552 SF<br>29,066 SF<br>3,200 SF |
|--------------------------------------------------------------------------------|-------------------------------------------------------------------------------------------------------------------------------------------------------------------|-----------------------------------------------------------------------------------------------------------|
| II-10                                                                          | NOY Siempre                                                                                                                                                       | 2,000 SF                                                                                                  |
| II-11                                                                          | Rudolph Chiropractic                                                                                                                                              | 1,100 SF                                                                                                  |
| II-12                                                                          | Dentist                                                                                                                                                           | 2,400 SF                                                                                                  |
| II-13                                                                          | WIC Program                                                                                                                                                       | 4,200 SF                                                                                                  |
| II-16<br>II-17                                                                 | Nova Healthcare<br>Women's Care Center                                                                                                                            | 10,200 SF                                                                                                 |
| II-17<br>II-18                                                                 | DaVita Dialysis                                                                                                                                                   | 4,918 SF<br>9.500 SF                                                                                      |
| II-18<br>II-19                                                                 | Taco Cabana                                                                                                                                                       | 3.324 SF                                                                                                  |
| 01                                                                             | FedEx Office                                                                                                                                                      | 6.000 SF                                                                                                  |
| 03                                                                             | Ace Cash Express                                                                                                                                                  | 1.200 SF                                                                                                  |
| 04                                                                             | The Smile Store                                                                                                                                                   | 3,600 SF                                                                                                  |
| 06A                                                                            | Conn's                                                                                                                                                            | 41,920 SF                                                                                                 |
| 09B                                                                            | Sally Beauty Supply                                                                                                                                               | 1,600 SF                                                                                                  |
| 09C                                                                            | Melrose                                                                                                                                                           | 10,000 SF                                                                                                 |
| 10                                                                             | Shipley Do-Nuts                                                                                                                                                   | 2,000 SF                                                                                                  |
| 12A                                                                            | Dollar Tree                                                                                                                                                       | 11,672 SF                                                                                                 |
| 14                                                                             | Rent-A-Center                                                                                                                                                     | 4,239 SF                                                                                                  |
| 17                                                                             | Sellers Bros.                                                                                                                                                     | 27,134 SF                                                                                                 |
| 18<br>19                                                                       | Barber Shop<br>Boost Mobile                                                                                                                                       | 960 SF<br>961 SF                                                                                          |
| 20                                                                             | Agua Pura                                                                                                                                                         | 1,200 SF                                                                                                  |
| 20                                                                             | Aguu i uiu                                                                                                                                                        | 1,200 01                                                                                                  |