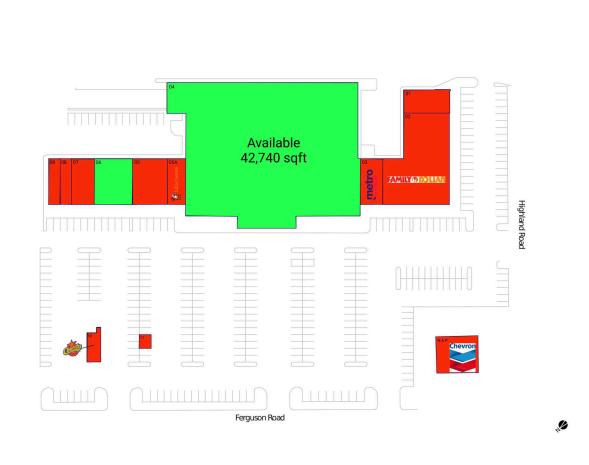

### **Available Space**

| 04 | 42,740   |
|----|----------|
| 06 | 3,000 SI |

### **Current Retailers**

| N.A.P. | Chevron                  | 0 SF     |
|--------|--------------------------|----------|
| 01     | InterCambio Express      | 1,800 SF |
| 02     | Family Dollar            | 9,060 SF |
| 03     | MetroPCS                 | 1,860 SF |
| 05     | Medico Dental            | 3,000 SF |
| 05A    | Little Caesars Pizza     | 1,200 SF |
| 07     | Pro Fades Barber Academy | 1,800 SF |
| 08     | Nail Works               | 900 SF   |
| 09     | Fast Lane Tax            | 900 SF   |
| 10     | Church's Fried Chicken   | 720 SF   |
| 11     | Watermill Experss        | 325 SF   |
|        |                          |          |