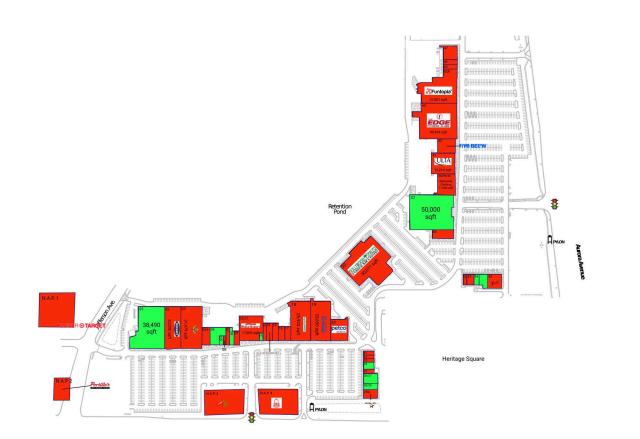

### Available Space

| 01    | 38,490 SF |
|-------|-----------|
| 04    | 6,240 SF  |
| 05    | 1,773 SF  |
| 08    | 2,560 SF  |
| 12    | 1,000 SF  |
| 24    | 2,700 SF  |
| 26/27 | 3,600 SF  |
| 28/29 | 3,240 SF  |
| 34    | 1,500 SF  |
| 35A   | 4,100 SF  |
| 37    | 50,000 SF |

#### **Current Retailers**

| N.A.P 2<br>N.A.P. 1 | Portillo's<br>SuperTarget | 0 SF<br>0 SF | 21        | Fox Valley<br>Currency    | 1,350 SF  |
|---------------------|---------------------------|--------------|-----------|---------------------------|-----------|
| N.A.P. 3            | Chili's Grill & Bar       | 0 SF         | 22        | Exchange                  | 1 250 65  |
| N.A.P. 4            | Arby's                    | 0 SF         |           | Short Term Loans          | 1,350 SF  |
| 02                  | Old Navy                  | 20,000 SF    | 23        | Scrubs Etc<br>Nails 4 U   | 1,350 SF  |
| 03                  | Painted Tree              | 31,479 SF    | 25<br>29A |                           | 1,350 SF  |
| 04A                 | Marketplace               | 4 466 65     | 29A<br>30 | Mission BBQ               | 3,960 SF  |
| 04A                 | Christopher &<br>Banks    | 4,466 SF     | 30        | Hollywood Palm<br>Theater | 50,011 SF |
| 06                  | Miracle-Ear               | 1,000 SF     | 31        | Gio's Balanced            | 1,200 SF  |
| 07                  | Sally Beauty              | 2,000 SF     |           | Fitness                   |           |
|                     | Supply                    |              | 33        | Pro Martial Arts          | 2,400 SF  |
| 09                  | America's Best            | 2,653 SF     | 35        | Sola Salon                | 6,407 SF  |
|                     | Contacts &                |              |           | Studios                   |           |
|                     | Eyeglasses                |              | 36        | Chicago Wrap              | 6,000 SF  |
| 10/11               | Cost Plus World<br>Market | 17,900 SF    | 38/39/40  | Discovery<br>Clothing     | 11,984 SF |
| 13                  | Diamond Gallery           | 2,000 SF     | 41        | Ulta Beauty               | 15,216 SF |
| 14                  | Catherines                | 4,000 SF     | 42        | Five Below                | 9,000 SF  |
| 15                  | Justice                   | 3,600 SF     | 43        | The Edge Fitness          | 49,994 SF |
| 16                  | SAS Shoes                 | 2,400 SF     | 43A       | Funtopia                  | 27,001 SF |
| 17                  | Bath & Body               | 2,400 SF     | 45        | Bundoo Khan               | 2,000 SF  |
|                     | Works                     |              |           | Express                   |           |
| 18                  | BuybuyBABY                | 25,903 SF    | 46        | Cabinetry Direct          | 2,000 SF  |
| 19                  | Bed Bath &<br>Beyond      | 25,650 SF    | 47        | Lumber<br>Liguidators     | 6,284 SF  |
| 20                  | Petco                     | 12,000 SF    |           |                           |           |
|                     |                           |              |           |                           |           |