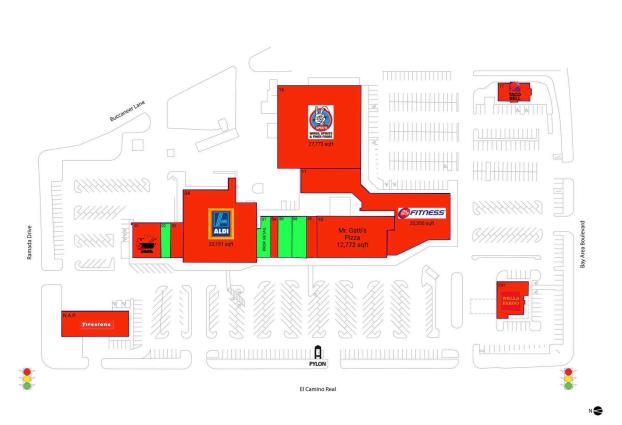

### **Available Space**

| 02 |
|----|
| 07 |
| 08 |
| 8B |

#### **Current Retailers**

| FS1    | Wells Fargo            | 4,055 SF  |
|--------|------------------------|-----------|
| N.A.P. | Firestone              | 0 SF      |
| 01     | Go Shabu Hot Pot Grill | 3,850 SF  |
| 03     | AAA Dentist            | 1,737 SF  |
| 04     | ALDI                   | 22,151 SF |
| 8A     | AJ Mobile'z            | 1,200 SF  |
| 09     | SnoBall Hut            | 1,708 SF  |
| 10     | Mr. Gatti's Pizza      | 12,772 SF |
| 11     | 24 Hour Fitness        | 20,350 SF |
| 16     | Spec's                 | 27,773 SF |
| 17     | Taco Bell              | 2,240 SF  |