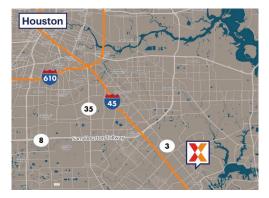

Rent retail space highly visible at the intersection of Bay Area Blvd with 38,300+ vehicles daily, and El Camino Real with 22,730+ vehicles daily

Affluent customer base with \$92,000+ average household income within 3 miles

Convenient access to I-45 and Bay Area's retail corridor

Located in Houston just one mile from NASA Johnson Space Center which employs 3,200+ people

Pad Sites available