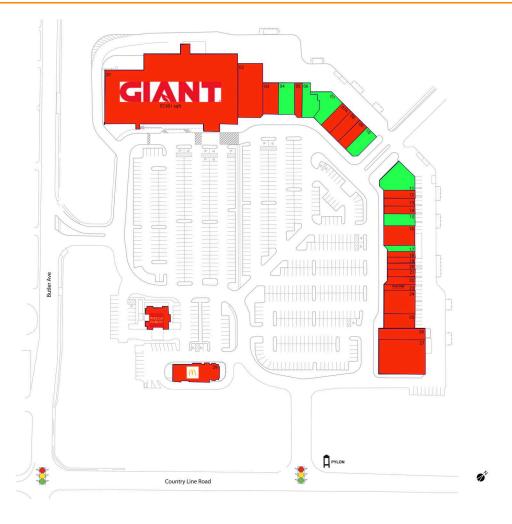

## **Available Space**

| 04 | 3,200 SF |
|----|----------|
| 06 | 3,098 SF |
| 07 | 3,459 SF |
| 10 | 2,725 SF |
| 11 | 5,040 SF |
| 15 | 2,418 SF |
| 17 | 1.050 SF |

## **Current Retailers**

| 01  | Giant Food                      | 57,951 SF |
|-----|---------------------------------|-----------|
| 02  | Cutter's Mill                   | 8,536 SF  |
| 03  | Bagel Barn                      | 3,200 SF  |
| 05  | Primo Hoagies                   | 1,750 SF  |
| 07A | AYA Kitchen                     | 2,400 SF  |
| 80  | New Britain Cleaners            | 2,414 SF  |
| 09  | Ha-Chi Japanese Restaurant      | 2,066 SF  |
| 12  | The Happy Mixer                 | 1,600 SF  |
| 13  | Gordon Florist                  | 1,600 SF  |
| 14  | Quaint Oak Insurance            | 1,600 SF  |
| 16  | Blue Dog Family Tavern          | 3,958 SF  |
| 18  | Home Care Assistance            | 1.050 SF  |
| 19  | Kempo Karate                    | 1,050 SF  |
| 20  | Bentleys Business Services      | 1,050 SF  |
| 21  | Salon Industry                  | 1,400 SF  |
| 22  | V. Nail Salon                   | 1,150 SF  |
| 23  | Great Clips                     | 1.200 SF  |
| 24  | County Line Veterinary Hospital | 4,837 SF  |
| 25  | Mariner Finance                 | 2,414 SF  |
| 26  | Randazzo Pizza                  | 3,480 SF  |
| 27  | Wine & Spirits Shoppe           | 9,982 SF  |
| 28  | Wells Fargo                     | 3,080 SF  |
| 29  | McDonald's                      | 4,500 SF  |
| -   |                                 | ,         |