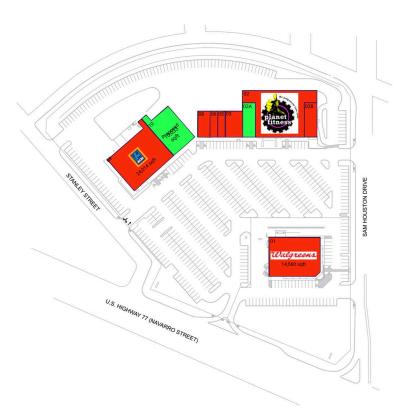

#### Center Size: 71,974 SF

| Demographics | 1 Mile   | 3 Mile   | 5 Mile   |
|--------------|----------|----------|----------|
| ***          | 9,273    | 50,017   | 69,306   |
| <b>A</b>     | 3,722    | 19,445   | 26,060   |
| \$           | \$87,616 | \$80,159 | \$76,462 |

### Available Space

| 02A | 2,500 SF |
|-----|----------|
| 10  | 10,033 5 |

#### **Current Retailers**

| 01  | Walgreens                          | 14,560 SF |
|-----|------------------------------------|-----------|
| 02  | Planet Fitness                     | 20,000 SF |
| 02B | Hawaii Poke                        | 2,500 SF  |
| 03  | Wingstop                           | 3,250 SF  |
| 3   | Wingstop                           | 3,250 SF  |
| 05  | Nutri Fuel Smoothies & Supplements | 1,400 SF  |
| 06  | Supercuts                          | 1,400 SF  |
| 07  | Rose Nail Spa                      | 1,000 SF  |
| 08  | Rose Nail Spa                      | 2,350 SF  |
| 09  | ALDI                               | 24,014 SF |
|     |                                    |           |