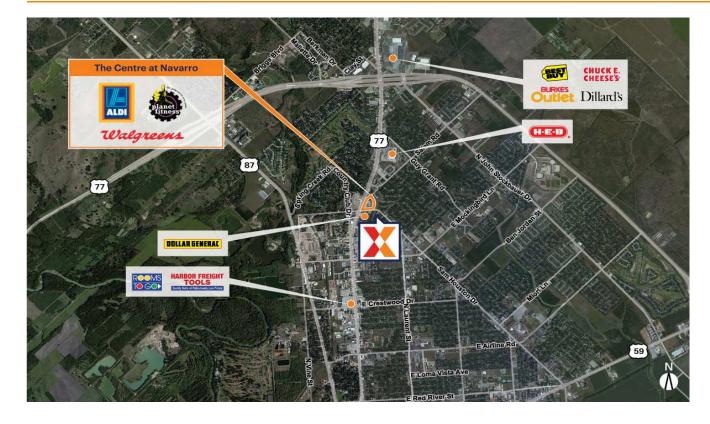

# **The Centre at Navarro**

Victoria, TX

28.843, -97.0004 206 Stanly Street | Victoria, TX 77901

Located at the NE corner of Navarro St (Rte 77) with 33,000 VPD

1.5 miles south of the Victoria Mall, the only enclosed mall within a 100 mile radius (Anchored by Dillard's, JCPenney, Sears & Bealls)

Anchored by a newly opened ALDI and Walgreens

Surrounded by an affluent population with an average household income of \$80,000+ within 3 miles

Victoria draws shoppers from 50 miles in all directions and serves a trade area of more than 250,000 people