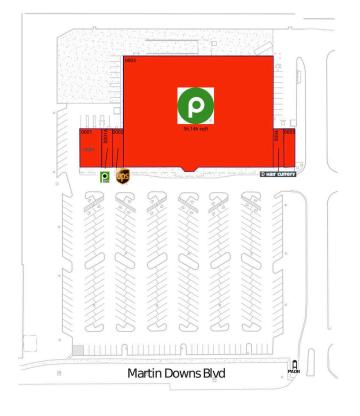

## **Current Retailers**

| 0001  | Hand & Stone Massage & Facial Spa | 2.800 SF  |
|-------|-----------------------------------|-----------|
| 0001A | Publix Liquor                     | 1,400 SF  |
| 0002  | The UPS Store                     | 1,400 SF  |
| 0003  | Publix                            | 56,146 SF |
| 0004  | Hair Cuttery                      | 1,400 SF  |
| 0005  | Noire The Nails Bar USA           | 1,400 SF  |