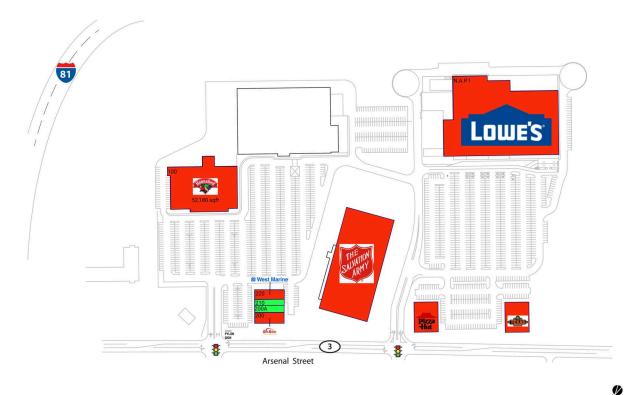

Dual-anchored by Hannaford Supermarket, Kmart and Lowe's, drawing an estimated 4,600 visits/day and over 1.6M visits/year

High visibility on Arsenal St with easy access to I-81

Across the street from Salmon Run Mall, anchored by Burlington Stores, Sears, JCPenney, Dick's Sporting Goods, Best Buy & Regal Cinemas

#### **Current Retailers**

| N.A.P.1 | Lowe's                    | 0 SF      |
|---------|---------------------------|-----------|
| N.A.P.2 | Pizza Hut                 | 0 SF      |
| N.A.P.3 | Texas Roadhouse           | 0 SF      |
| N.A.P.4 | The Salvation Army        | 0 SF      |
| 100     | Hannaford Bros.           | 52,180 SF |
| 200     | Red Robin Gourmet Burgers | 4,980 SF  |
| 220     | West Marine               | 4,800 SF  |