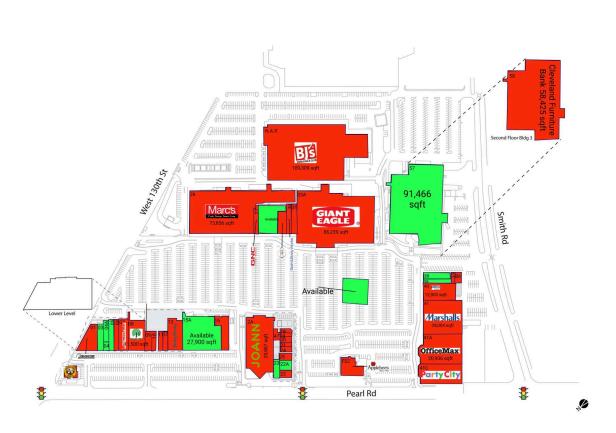

Highly trafficked retail center dual-anchored by Giant Eagle and Marc's Grocery drawing an average of 31,000+ and 24,000+ customers/week respectively

Features a strong lineup of national retailers including BJ's Wholesale Club, Marshalls, Party City, Jo-Ann Fabrics & Crafts, Burlington Stores, Petco, Sally Beauty Supply, Tuesday Morning and Bath & Body Works

## **Available Space**

| josh-pk   | 0 SF      |
|-----------|-----------|
| new space | 0 SF      |
| 03        | 4,700 SF  |
| 04        | 2,000 SF  |
| 04A       | 3,460 SF  |
| 05        | 3,220 SF  |
| 15A       | 27,900 SF |
| 22A       | 3,034 SF  |
| 23        | 2,400 SF  |
| 38        | 3,750 SF  |
| 39        | 2,750 SF  |
| 57        | 91.466 SF |

## **Current Retailers**

| ATM    | KeyBank                 | 1,176 SF   | 19  | Modern Male          | 990 SF    |
|--------|-------------------------|------------|-----|----------------------|-----------|
| FS1    | Einstein Bros.          | 2,592 SF   | 20  | Bank Of America      | 1,650 SF  |
|        | Bagels                  |            | 21  | A&G Nails            | 935 SF    |
| FS2    | Applebee's              | 5,777 SF   | 22  | Verizon Wireless     | 1,756 SF  |
| Kiosk  | Southland Key           | 121 SF     | 24  | Great Clips          | 1,512 SF  |
|        | Shop                    |            | 25  | State Farm           | 1,933 SF  |
| N.A.P. | BJ's Wholesale          | 109,309 SF | 26  | Marc's Grocery       | 73,856 SF |
|        | Club                    |            | 27  | GNC                  | 2,263 SF  |
| 01     | LensCrafters            | 5,807 SF   | 29  | Cato                 | 4,000 SF  |
| 2A     | JOANN Fabric            | 29,887 SF  | 30  | Bath & Body          | 3,240 SF  |
|        | And Craft Stores        |            |     | Works                |           |
| 06     | Eagle Loan              | 3,360 SF   | 31  | Tandy Leather        | 3,000 SF  |
| 07     | Mattress Firm           | 6,095 SF   | 33A | Giant Eagle          | 86,239 SF |
| 08     | Dollar Tree             | 11,500 SF  | 36  | Southland Vision     | 1,500 SF  |
| 09     | Mr. Hero                | 2,940 SF   |     | Care                 |           |
| 10     | SVS Vision              | 1,560 SF   | 37  | Miracle-Ear          | 1,000 SF  |
| 11     | Tease Salon             | 1,720 SF   | 40  | Petco                | 12,000 SF |
| 12     | Sally Beauty            | 1,880 SF   | 41  | Marshalls            | 28,004 SF |
| 10     | Supply                  | 1415165    | 41A | OfficeMax            | 20,936 SF |
| 13     | Tuesday Morning         | 14,151 SF  | 41C | Party City           | 17,700 SF |
| 14     | Uptempo Dance<br>Studio | 1,420 SF   | 47  | Giovanni &           | 1,487 SF  |
| 16     | Third Federal S/L       | 6 276 CE   | 58  | Company<br>Cleveland | 58,425 SF |
| 10     | Association             | 0,270 31   | 30  | Furniture Bank       | 30,423 31 |
| 18     | Pierogies Of            | 990 SF     |     | runniture bank       |           |
| 10     | Cleveland               | 330 JI     |     |                      |           |
|        | Cieveiand               |            |     |                      |           |