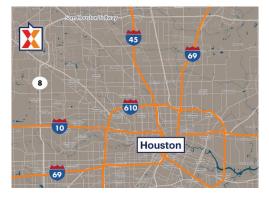

## **Jones Square**

Houston-The Woodlands-Sugar Land, TX

29.9323, -95.5833 10921-10955 FM 1960 West | Houston, TX 77070

Highly trafficked shopping center located in a major retail hub, northwest of Hwy 290 and Sam Houston Pkwy

Excellent access and visibility from FM 1960 W with 51,000+ vehicles daily and Jones Rd with 36,000+ vehicles daily