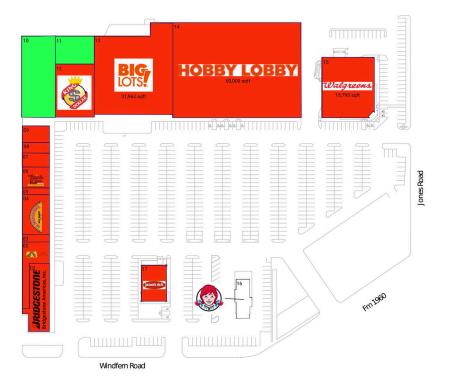

Proven tenant stability from a strong lineup of national retailers including Hobby Lobby, Big Lots, Walgreens, Firestone & Jason's Deli

Rent restaurant space surrounded by a dense population of 112,000+ with an average household income of \$82,000+ within 3 miles

### **Available Space**

| 10 | 13,500 SF |
|----|-----------|
| 11 | 5,000 SF  |
|    | 5,000 5.  |

#### **Current Retailers**

| ATM | Wachovia Bank                    | 1 SF      |
|-----|----------------------------------|-----------|
| 01  | Bridgestone/Firestone            | 6,840 SF  |
| 02  | Casa Imperial Mexican Restaurant | 3,840 SF  |
| 03  | Branded Wear For Less            | 900 SF    |
| 04  | La Michoacana                    | 5,400 SF  |
| 05  | ZainStar Enterprises             | 890 SF    |
| 06  | Bundu Khan Kabab House           | 2,700 SF  |
| 07  | Too Q Nails & Spa                | 1,825 SF  |
| 08  | Cut Masters-2                    | 1,400 SF  |
| 09  | Tandy Leather                    | 2,206 SF  |
| 12  | King Dollar                      | 10,000 SF |
| 13  | Big Lots                         | 31,962 SF |
| 14  | Hobby Lobby                      | 60,000 SF |
| 15  | Walgreens                        | 15,795 SF |
| 16  | Wendy's                          | 2,245 SF  |
| 17  | Jason's Deli                     | 4,500 SF  |