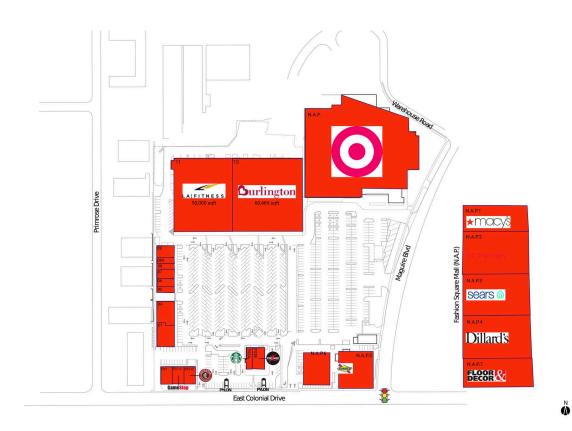

Anchored by Target, Burlington and LA Fitness, drawing an estimated 5,900 visits/day and 2.1M+ visits/year

Small retail space for lease at a prime location near downtown Orlando's major shopping center with 54,000+ VPD

Adjacent to Orlando Fashion Square, anchored by stores such as JCPenney, Macy's & Dillard's

Surrounded by a dense population of 121,000+ with an average household income of \$89,000+ within 3 miles, inclusive of the affluent Baldwin Park neighborhood.

#### **Current Retailers**

| FS1<br>FS1-C | Wingstop<br>GameStop                  | 1,996 SF<br>2,080 SF |
|--------------|---------------------------------------|----------------------|
| FS1-D        | Chipotle Mexican Grill                | 2,855 SF             |
| FS2A         | Starbucks                             | 1,460 SF             |
| FS2B         | Pei Wei Asian Diner                   | 3,139 SF             |
| N.A.P.       | Target                                | 0 SF                 |
| N.A.P.1      | Macy's                                | 0 SF                 |
| N.A.P.2      | JCPenney                              | 0 SF                 |
| N.A.P.3      | Sears                                 | 0 SF                 |
| N.A.P.4      | Dillard's                             | 0 SF                 |
| N.A.P.5      | Sunoco Race Fuels                     | 0 SF                 |
| N.A.P.6      | N.A.P.                                | 0 SF                 |
| N.A.P.7      | Floor & Decor                         | 0 SF                 |
| test         | Naiome-featured-only                  | 45,466 SF            |
| 01           | Golden Island Acupressure             | 5,090 SF             |
| 04           | Armed Forces Recruiting               | 4,380 SF             |
| 05           | Glory Reflexology Foot And Facial Spa | 1,200 SF             |
| 06           | Lifetime Eyecare                      | 1,680 SF             |
| 07           | Lee Nails And Spa                     | 1,920 SF             |
| 08           | Kumon                                 | 1,200 SF             |
| 08A          | U.S. Army National Guard              | 1,200 SF             |
| 09           | Armed Forces Recruiting               | 2,400 SF             |
| 11           | LA Fitness                            | 50,000 SF            |
| 13           | Burlington Stores                     | 60,469 SF            |