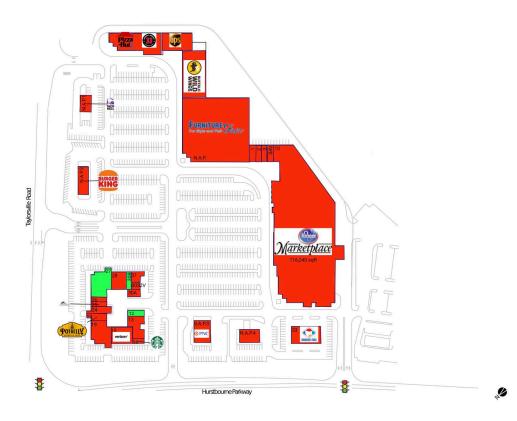

## **Available Space**

| 12  | 945 SF   |
|-----|----------|
| 27  | 6,776 SF |
| 30B | 1,200 SF |

## **Current Retailers**

| 1 Family Care Chiropractic 1,466 SF   2 Happy China 1,260 SF   3 Hai Max Pet Grooming 986 SF   04V GNC 945 SF   10 Kroger Marketplace 116,240 S   13 Results Physiotherapy 3,837 SF   14 Starbucks 1,421 SF   15 Verizon Wireless 3,802 SF   19 Shogun Japanese Steakhouse 6,600 SF   23 Potbelly Sandwich Shops 2,437 SF   24 Game X Change 1,877 SF   25 CBD American Shaman 942 SF   26 Avis Car Rental 930 SF   28 Honest Indian Restaurant 3,482 SF   30A Pacific Dry Cleaners 1,400 SF   31 Great Clips 1,299 SF   0032V D Spa & Nails 945 SF   33 Kroger Fuel Center 150 SF |
|------------------------------------------------------------------------------------------------------------------------------------------------------------------------------------------------------------------------------------------------------------------------------------------------------------------------------------------------------------------------------------------------------------------------------------------------------------------------------------------------------------------------------------------------------------------------------------|
|------------------------------------------------------------------------------------------------------------------------------------------------------------------------------------------------------------------------------------------------------------------------------------------------------------------------------------------------------------------------------------------------------------------------------------------------------------------------------------------------------------------------------------------------------------------------------------|