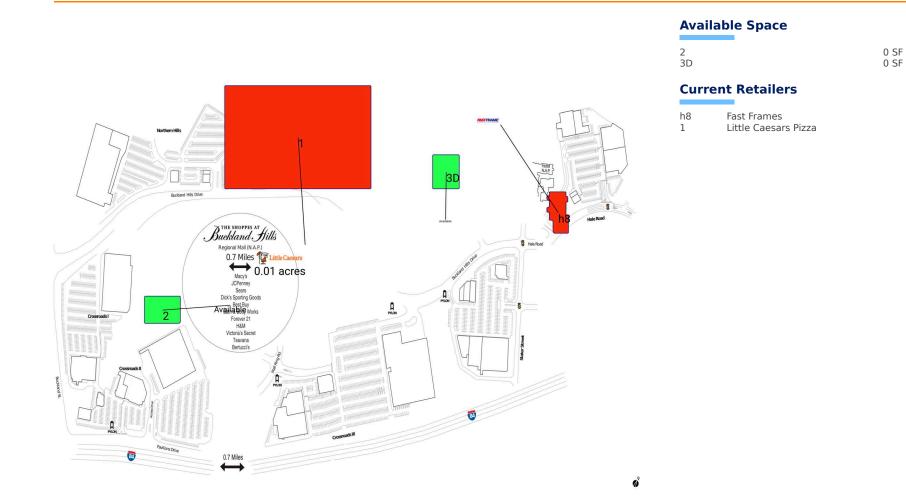

for sale in Mumbai get update on property website Makaan.com.

# **Brixmor staging 1**

testing Market

32.7, -117.2467 Point luma | San Diego, CA 81710

### SHIPPERS RD. AT American Associates Realtors Aaron's 87,687 sqft ASH RD. **R**2 PERM GREEN SPACE P#9-----ACKERMAN RD. STEWART RD. ##### E 3 DUIHIHHH 485LON \$ \$ VESTAL PARKWAY EAST - N.Y.S. ROUTE 434 g [+++++++++++++)

### **Available Space**

| 4&5 | 0 SF      |
|-----|-----------|
| 8   | 86,786 SF |

### **Current Retailers**

| A1 | Aaron's                      | 87,687 SF |
|----|------------------------------|-----------|
| B2 | American Associates Realtors | 0 SF      |
| 6  | Cakes Unlimited              | 768 SF    |
| 7  | Bakers Square                | 0 SF      |

Ň

# **Brixmor staging 1**

testing Market

0 SF

232 SF



### BRIXMOR