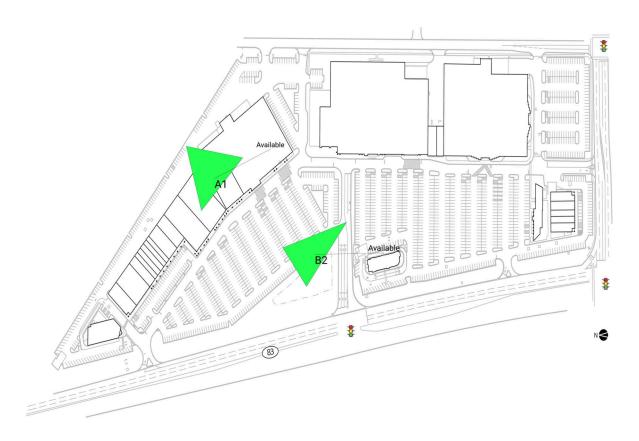

: 0 SF

| <b>Demographics</b> | 1           | 2        | 3       |
|---------------------|-------------|----------|---------|
| ***                 | 89,379      | 98,719   | 73,876  |
| <b>^</b>            | 16,873      | 73,873   | 368,62  |
| \$                  | \$1,872,873 | \$38,178 | \$873,2 |

Real Estate and Property Law includes a wide amount of topics, such as buying and selling residential or commercial property to residential or

commercial leases. Common Real Estate

and Property LaW disputes involve maintenance of condominiums and cooperatives, establishing property title and boundary lines, and zoning and property land use. Real estate and property law also comprises the financing aspects of property, such as mortgages and foreclosures.

**Sub Marine** 33.4144, -111.9094



## **Available Space**

| A1 | 0 SI |
|----|------|
| B2 | 0 SI |

## **Current Retailers**

| C3 | Nike                                    | 5,600 SF  |
|----|-----------------------------------------|-----------|
| D4 | Dr. Ryan Spurgeon Healing Neck & Joints | 45,000 SF |
| D6 | H&R Block                               | 782 SF    |

Sub Marine 33.4144, -111.9094