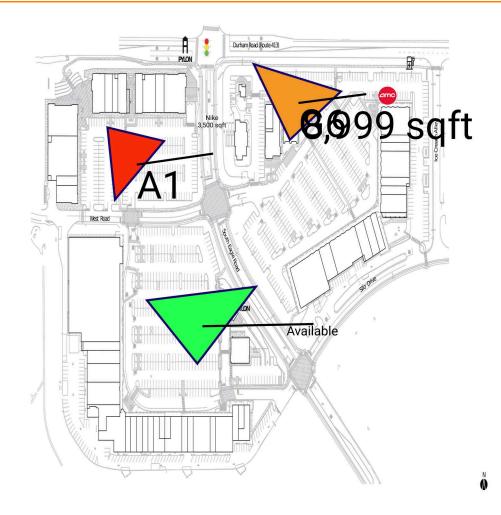

## Salon Park 29-9

Bakersfield, CA

32.7, -117.2467 Point Luma | San Deigo, CA 897932

## **Available Space**

h7 0 SF

## **Current Retailers**

G6 AMC Theatres 8,999 SF 8 1st Franklin Financial 987 SF