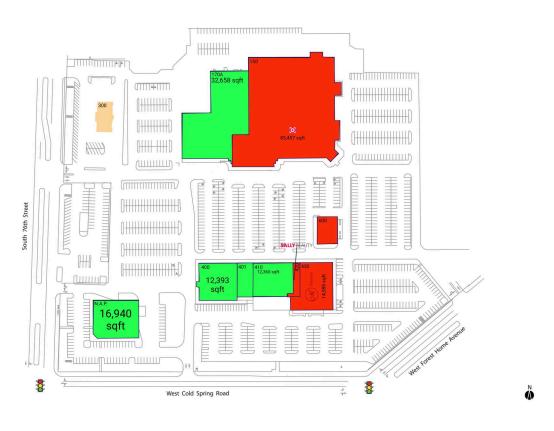

#### **AVAILABLE SPACE**

| N.A.P. | 16,940 SF | 410 | 12,360 SF |
|--------|-----------|-----|-----------|
| 170A   | 32,658 SF |     |           |
| 190    | 3,626 SF  |     |           |
| 400    | 12,393 SF |     |           |
| 401    | 4,633 SF  |     |           |

#### PAD OPPORTUNITIES

300 4,260 SF

#### CURRENT RETAILERS

| 150 | Target                    | 85,457 SF |
|-----|---------------------------|-----------|
| 420 | Sally Beauty Supply       | 2,146 SF  |
| 430 | Meyer's Family Restaurant | 14,388 SF |
| 600 | Mechanical Building       | 4,800 SF  |