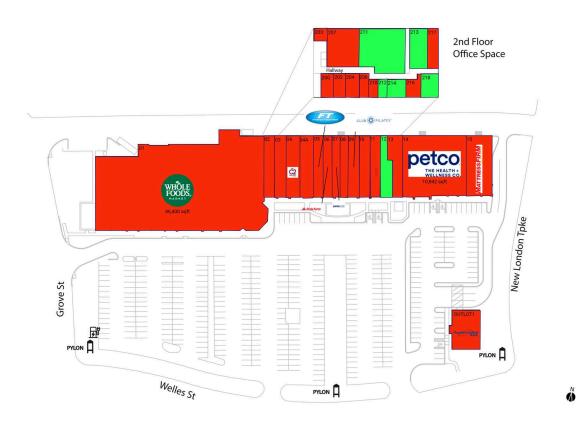

#### **AVAILABLE SPACE**

| 12<br>211<br>212 | 1,381 SF<br>3,880 SF<br>700 SF | 218 | 1,669 SF |
|------------------|--------------------------------|-----|----------|
| 213<br>214       | 1,936 SF<br>912 SF             |     |          |

#### CURRENT RETAILERS

1388 - 02.12.25