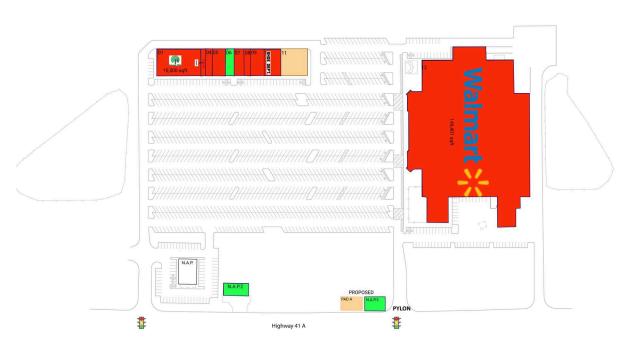

#### **AVAILABLE SPACE**

N.A.P.2 N.A.P.3

06 2,000 SF

### PAD OPPORTUNITIES

PAD A 557,568 SF

#### **CURRENT RETAILERS**

| Dollar Tree               | 10,500 SF                                                                                                   |
|---------------------------|-------------------------------------------------------------------------------------------------------------|
| Cricket                   | 1,100 SF                                                                                                    |
| GNC                       | 1,600 SF                                                                                                    |
| Castle Dental Center      | 3,200 SF                                                                                                    |
| Randstad Staffing Service | 2,400 SF                                                                                                    |
| Mariner Finance           | 1,600 SF                                                                                                    |
| Star Physical Therapy     | 3,200 SF                                                                                                    |
| SHOE DEPT.                | 4,000 SF                                                                                                    |
| Walmart                   | 146,401 SF                                                                                                  |
|                           | Cricket GNC Castle Dental Center Randstad Staffing Service Mariner Finance Star Physical Therapy SHOE DEPT. |