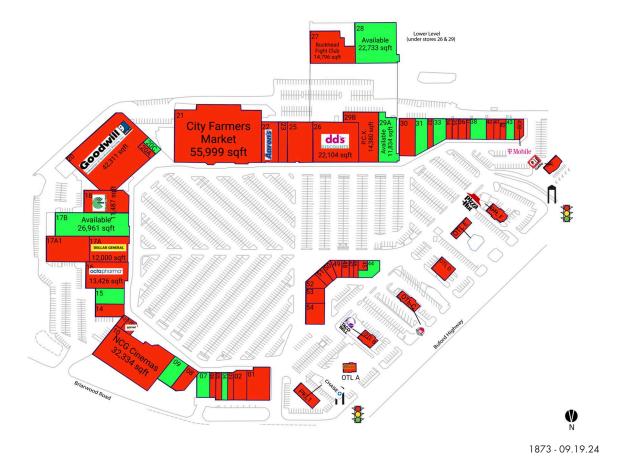

#### **AVAILABLE SPACE**

| 04           | 2,000 SF  | 20C | 3,448 SF  |
|--------------|-----------|-----|-----------|
| 07           | 3,570 SF  | 28  | 22,733 SF |
| 09           | 5,057 SF  | 29A | 11,834 SF |
| 15           | 6,000 SF  | 31  | 5,090 SF  |
| 1 <i>7</i> B | 26,961 SF | 33  | 3,557 SF  |
|              |           |     |           |

### CURRENT RETAILERS

| FUEL  | QuikTrip                       |           |
|-------|--------------------------------|-----------|
| OTL A | Pollo Campero                  | 1,856 SF  |
| OTL B | Taco Bell                      | 2,976 SF  |
| OTL C | Wendy's                        | 2,441 SF  |
| OTL D | J. Buffalos                    | 3,021 SF  |
| OTL E | Marathon                       | 4,300 SF  |
| OTL F | Pizza Hut                      | 2,498 SF  |
| PKL1  | Chase ATM                      |           |
| 01    | JenCare Medical                | 9,290 SF  |
| 02    | Clinica Union                  | 4,353 SF  |
| 03    | Georgia Neck & Back            | 1,987 SF  |
| 05    | Jackson Hewitt                 | 2,000 SF  |
| 06    | Dentist                        | 1,846 SF  |
| 08    | Interfusion Fitness            | 4,440 SF  |
| 10    | NCG Cinemas                    | 32,334 SF |
| 11    | Cricket                        | 979 SF    |
| 12    | Cassandra's Beauty             | 1,003 SF  |
| 13    | Insurance Office               | 1,040 SF  |
| 14    | Acapulco Tropical              | 4,464 SF  |
| 16    | Octapharma                     | 13,426 SF |
| 17A   | Dollar General                 | 12,000 SF |
| 17A1  | Catholic Mission               | 11,839 SF |
| 18    | Dollar Tree                    | 11,487 SF |
| 20    | Goodwill                       | 42,311 SF |
| 20A   | Tiger Furniture                | 3,803 SF  |
| 21    | City Farmers Market            | 55,999 SF |
| 22    | Aaron's                        | 8,595 SF  |
| 23    | Panpaleta                      | 4,500 SF  |
| 25    | Supreme Hibachi                | 12,790 SF |
| 26    | dd's Discounts                 | 22,104 SF |
| 27    | Buckhead Fight Club            | 14,796 SF |
| 29B   | P.C.X.                         | 14,380 SF |
| 30    | Josephine's Sports Bar & Grill | 7,777 SF  |
| 32    | Beauty For Less                | 2,079 SF  |
| 34    | The House of Jolie             | 1,500 SF  |
| 35    | Nicole Events                  | 1,525 SF  |
| 36    | Atlanta Fabric                 | 2,050 SF  |
| 37    | Edwards Tax                    | 950 SF    |
| 40    | Leslie's Convenience           | 1,875 SF  |
| 41    | Soul Bistro                    | 1,969 SF  |
| 42    | T-Massage                      | 1,528 SF  |
|       | 3                              | ,         |
|       |                                |           |