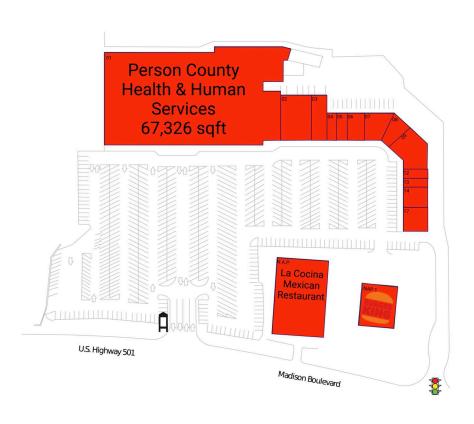

#### CURRENT RETAILERS

| N.A.P.<br>NAP<br>1 | La Cocina Mexican Restaurant<br>Burger King |           |
|--------------------|---------------------------------------------|-----------|
| 01                 | Person County Health & Human<br>Services    | 67,326 SF |
| 02                 | Korset Ladies Apparel                       | 6,000 SF  |
| 03                 | Roxboro Family Dentistry                    | 3,000 SF  |
| 04                 | State Farm                                  | 1,200 SF  |
| 05                 | United Home Care                            | 1,200 SF  |
| 06                 | Roxboro Sweepstakes                         | 2,100 SF  |
| 07                 | Roxboro Physical Therapy                    | 2,850 SF  |
| 08                 | K Nails                                     | 1,545 SF  |
| 09                 | Mayflower Seafood                           | 5,005 SF  |
| 12                 | Liberty Tax Service                         | 1,000 SF  |
| 13                 | Hong Kong Restaurant                        | 1,000 SF  |
| 14                 | Ameristaff, Inc.                            | 2,250 SF  |
| 1 <i>7</i>         | Eden's Grill                                | 2,750 SF  |