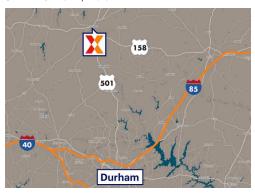

# Durham-Chapel Hill, NC ROXBORO SQUARE

36.391572, -78.989948 355 South Madison Boulevard | Roxboro, NC 27573

Strategically located on Madison Blvd/Hwy 501, Roxboro's retail corridor

Consistent traffic draw to Person County Health & Human Services and ancillary medical uses

Close proximity to the 110-bed Person Memorial Hospital with 350+ employees