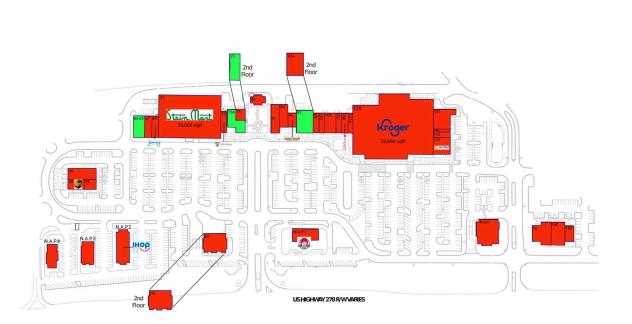

## AVAILABLE SPACE

| 63-65 | 3,000 SF |
|-------|----------|
| 75A   | 3,294 SF |
| 77    | 1,600 SF |
| 97    | 4,218 SF |

## CURRENT RETAILERS

| N.A.P.1<br>N.A.P.2 | Liberty Savings Bank<br>Wendy's<br>IHOP<br>American Bar & Grill |           |
|--------------------|-----------------------------------------------------------------|-----------|
| N.A.P.4            |                                                                 |           |
| 03                 | National Bank of SouthCarolina                                  | 5,039 SF  |
| 05                 | Robinson Grant & Co.                                            | 5,787 SF  |
| 10                 | SJC Medical Group                                               | 9,978 SF  |
| 10C                | Candler Medical                                                 | 4,077 SF  |
| 10D                | St. Joseph's Hospital                                           | 1,694 SF  |
| 20                 | The UPS Store                                                   | 2,000 SF  |
| 24                 | Panda Chinese Restaurant                                        | 1,500 SF  |
| 26                 | Ruan Thai II, LLC                                               | 3,800 SF  |
| 67                 | Charles Schwab                                                  | 1,875 SF  |
| 69                 | Jenny Craig                                                     | 1,875 SF  |
| 71                 | Stein Mart                                                      | 33,000 SF |
| 73                 | Little Caesars Pizza                                            | 1,500 SF  |
| 75                 | Steve Helwig & Associates Allstate                              | 1,137 SF  |
|                    | Insurance                                                       |           |
| 85                 | Olive the Above                                                 | 2,500 SF  |
| 91                 | Truffles Cafe                                                   | 3,000 SF  |
| 93                 | Truffles Restaurant                                             | 2,360 SF  |
| 95                 | Which Wich                                                      | 1,500 SF  |
| 97A                | Harbor Light Insurance                                          | 2,491 SF  |
| 99                 | Cuticles                                                        | 1,299 SF  |
| 103                | Edible Arrangements                                             | 1,400 SF  |
| 105                | Belfair Fine Wine & Spirits                                     | 2,800 SF  |
| 107                | New York City Pizza                                             | 1,400 SF  |
| 108                | Pure Barre                                                      | 1,600 SF  |
| 111A               | The Joint at Belfair Town Village                               | 1,200 SF  |
| 125                | Kroger                                                          | 55,696 SF |
| 131                | Banfield Pet Hospital                                           | 3,600 SF  |
| 133                | Amigos Belfair                                                  | 1,200 SF  |
| 135                | Egan + Ella Boutique                                            | 600 SF    |
|                    |                                                                 |           |