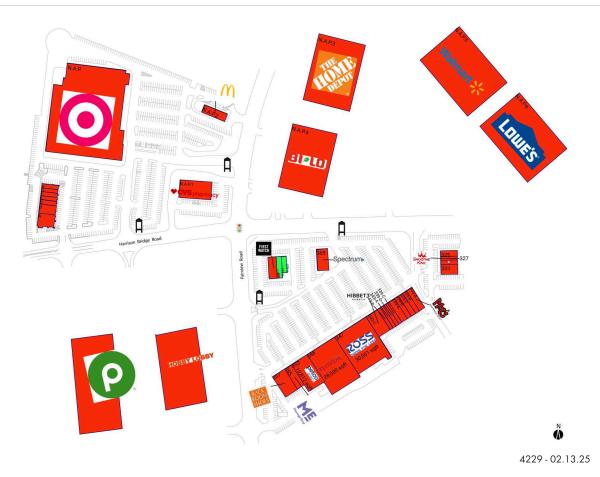

# Greenville-Anderson, SC FAIRVIEW CORNERS I & II

34.703871, -82.256527 404 Fairview Road | Simpsonville, SC 29680

AVAILABLE SPACE

375-A 1,360 SF 375-C 1,465 SF

### CURRENT RETAILERS

| A<br>B<br>D<br>E<br>F<br>G<br>H<br>N.A.P.<br>N.A.P.1 | Full House Sporzaia<br>Koinophobic<br>World Finance Corporation<br>A Nails<br>GameStop<br>Hairmasters<br>Jimmy John's<br>Target<br>CVS/pharmacy<br>McDonald's | 4,556 SF<br>1,257 SF<br>1,400 SF<br>1,190 SF<br>1,400 SF<br>1,190 SF<br>1,516 SF<br>120,976 SF |
|------------------------------------------------------|---------------------------------------------------------------------------------------------------------------------------------------------------------------|------------------------------------------------------------------------------------------------|
|                                                      | The Home Depot                                                                                                                                                |                                                                                                |
| N.A.P.4<br>N.A.P.5<br>N.A.P.6<br>N.A.P.7             | Bi-Lo<br>Walmart<br>Lowe's                                                                                                                                    | 65,426 SF<br>178,840 SF<br>178,840 SF                                                          |
| 325                                                  | Jersey Mike's Subs                                                                                                                                            | 1,600 SF                                                                                       |
| 327                                                  | Smoothie King                                                                                                                                                 | 1,120 SF                                                                                       |
| 329                                                  | 9Round                                                                                                                                                        | 1,260 SF                                                                                       |
| 331                                                  | Bellacino's                                                                                                                                                   | 2,800 SF                                                                                       |
| 335-A                                                | Moe's Southwest Grill                                                                                                                                         | 2,800 SF                                                                                       |
|                                                      | Ultra Tan                                                                                                                                                     | 2,000 SF                                                                                       |
| 335-C                                                |                                                                                                                                                               | 2,200 SF                                                                                       |
|                                                      | Leslie's Swimming Pool Supplies                                                                                                                               | 3,000 SF                                                                                       |
| 339-В<br>339-С                                       | Honey Baked Ham Company & Cafe<br>Rio Body Wax Simpsonville                                                                                                   | 2,000 SF<br>1,500 SF                                                                           |
| 339-D                                                | Sally Beauty Supply                                                                                                                                           | 1,500 SF                                                                                       |
| 343-A                                                | Dream Nails                                                                                                                                                   | 1,500 SF                                                                                       |
| 343-B                                                | Sport Clips                                                                                                                                                   | 1,500 SF                                                                                       |
| 343-C                                                | Hibbett Sports                                                                                                                                                | 4,980 SF                                                                                       |
| 347                                                  | Ross Dress for Less                                                                                                                                           | 30,061 SF                                                                                      |
| 348<br>353                                           | T.J. Maxx<br>Petco                                                                                                                                            | 28,000 SF<br>10,812 SF                                                                         |
| 355                                                  | Massage Envy                                                                                                                                                  | 3,500 SF                                                                                       |
|                                                      | 0 1                                                                                                                                                           |                                                                                                |