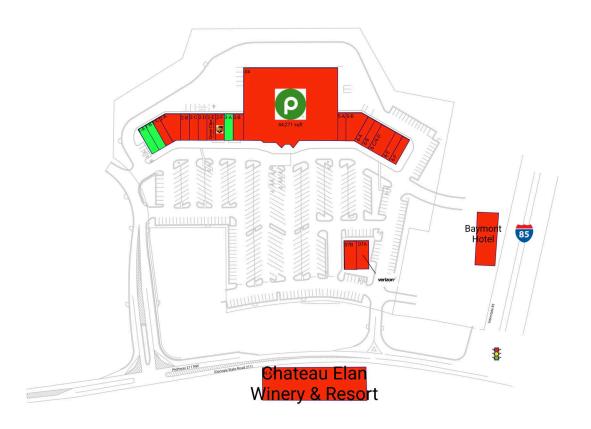

### AVAILABLE SPACE

| 1-A | 1,400 SF |
|-----|----------|
| 1-B | 1,400 SF |
| 3-A | 2,100 SF |

#### CURRENT RETAILERS

| N.A.P. Chateau Elan Winery & Resort    |           |
|----------------------------------------|-----------|
| N.A.P.2 Baymont Hotel                  |           |
| 1-C Mimi's Aesthetics                  | 1,400 SF  |
| 2-A Animal Emergency Care of Braselton | 2,688 SF  |
| 2-B Felix Cleaners                     | 1,400 SF  |
| 2-C Your CBD Store                     | 1,400 SF  |
| 2-D China Garden                       | 1,400 SF  |
| 2-E Great Clips                        | 1,400 SF  |
| 2-F The UPS Store                      | 1,400 SF  |
| 3-B The Puppy Pantry                   | 2,100 SF  |
| 04 Publix                              | 44,271 SF |
| 5-A Papa John's                        | 1,400 SF  |
| 5-B Style-Your-Way                     | 2,044 SF  |
| 6-A Dr. Oluyemi Workman DDS            | 2,044 SF  |
| 6-B Lavish Nail Bar                    | 1,400 SF  |
| 6-C/6-D ActiveKidz and Adult Therapy   | 2,800 SF  |
| 6-E Elite Tan                          | 1,400 SF  |
| 6-F Nutrition Depot                    | 1,400 SF  |
| 07A Verizon Wireless                   | 2,100 SF  |
| 07B Foot Palace                        | 2,100 SF  |