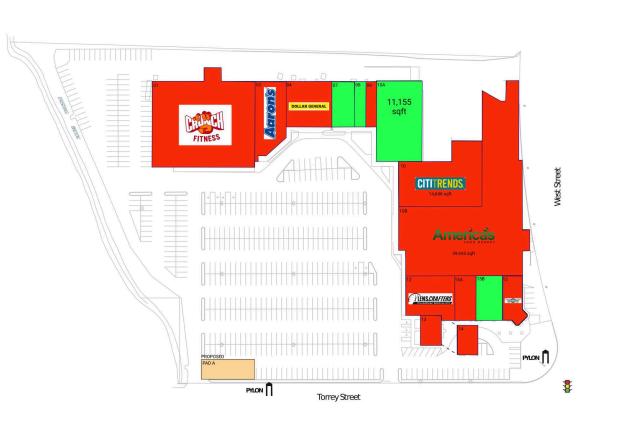

#### AVAILABLE SPACE

| 07  | 3,200 SF  |
|-----|-----------|
| 08  | 1,600 SF  |
| 10A | 11,155 SF |
| 15B | 4,600 SF  |

#### PAD OPPORTUNITIES

### PAD A 17,424 SF

### CURRENT RETAILERS

| 01  | Crunch Fitness         | 27,000 SF |
|-----|------------------------|-----------|
| 03  | Aaron's                | 6,584 SF  |
| 04  | Dollar General         | 6,400 SF  |
| 09  | Lovely Nails           | 1,600 SF  |
| 10  | Citi Trends            | 14,646 SF |
| 10B | Americas's Food Basket | 39,943 SF |
| 12  | LensCrafters           | 6,200 SF  |
| 13  | Flava Jamaica          | 1,650 SF  |
| 14  | MCJ Transportation     | 1,500 SF  |
| 15  | Wingstop               | 2,000 SF  |
| 15A | Express Kitchens       | 3,000 SF  |